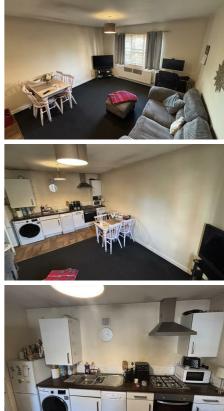

## £795 Per Calendar Month

A modern one-bedroom coach house apartment with gas central heating and double-glazing throughout briefly comprising of an open plan living/kitchen area with fridge/freezer, dishwasher and integrated cooker and gas hob, the double bedroom comes with a built in wardrobe and the bathroom has a white suite with bath & power shower over. This attractive apartment also comes with an allocated parking space.

- Modern one bedroom coach house.
- Open plan lounge / kitchen .
- Excellent access to the motorway Desirable location. network & university hospital.
- Allocated parking space.
- Energy Rating C.

Sorry no children or pets .