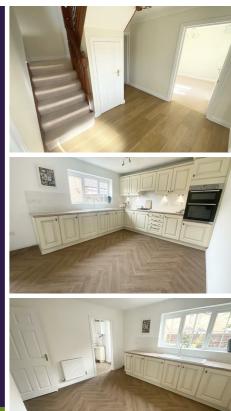

## £2,250 PCM

A superbly presented three storey detached five bedroom family home located in a quiet cul-de-sac in Cawston Rugby. This home benefits from a large entrance hall, a pleasant reception room to include a gas fire and patio doors leading out to the rear garden. Separate dining room, fitted kitchen/breakfast room to include a gas hob and electric cooker along with a separate utility room and downstairs WC. The main bedroom is located on the first floor, which includes fitted wardrobes and an en-suite shower room along with two double bedrooms and a family bathroom to include a shower enclosure and a separate roll top bath adding a touch of luxury. To the second floor are two large bedrooms along with an en-suite shower room with a jack and jill style entrance to the landing. A pleasant enclosed, low maintenance garden can be found to the rear along with a double garage and parking for up to four vehicles. This home has been creatively redecorated to a high standard which will only be fully appreciated by internal inspection

- FIVE BEDROOM DETACHED FAMILY HOME TWO EN-SUITE BATHROOMS
- FAMILY BATHROOM WITH ROLL TOP BATH = FITTED KITCHEN/BREAKFAST ROOM
- UTILITY ROOM AND DOWNSTAIRS W/C
- FIVE DOUBLE BEDROOMS
- PARKING FOR FOUR VEHICLES