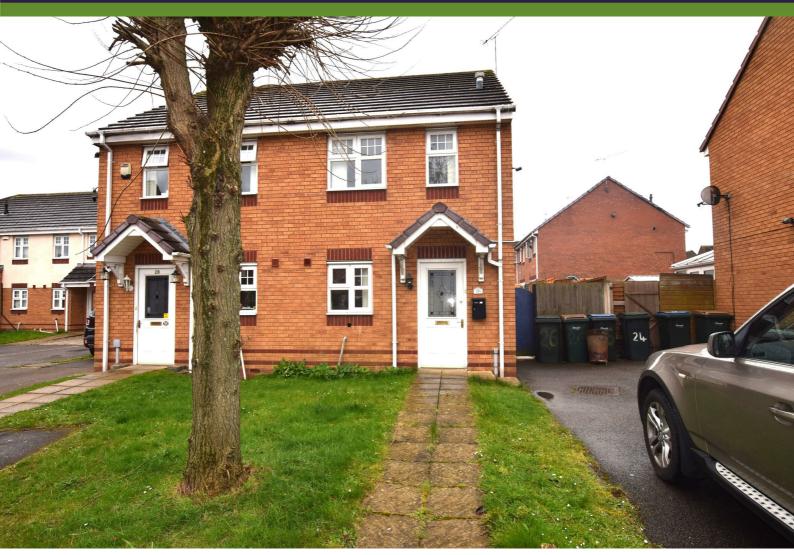

## Bardley Drive, Coventry, CV6 3LD

£895 Per Calendar Month

A two bedroom semi detached home situated close to local amenities & featuring double glazing & central heating throughout. There is a fitted kitchen with integrated oven/gas hob, fridge / freezer & washing machine, a ground floor cloak room with W/C & hand wash & lounge with laminate flooring & French door to the garden. To the first floor there is a spacious double bedroom with boiler/storage cupboard, a single bedroom and family bathroom with white suite to include bath with electric shower over. To the front is lawn and driveway for two cars and to the rear is a lawned garden with paved patio area.

- TWO BEDROOMS
- DOUBLE GLAZING
- DRIVEWAY
- PETS NO

- SEMI DETACHED
- CENTRAL HEATING
- KIDS OK