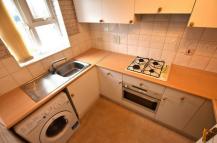

## Bardley Drive, Coventry, CV6 3LD

£895 Per Calendar Month

A two bedroom semi detached home situated close to local amenities & featuring double glazing & central heating throughout. There is a fitted kitchen with integrated oven/gas hob, fridge / freezer & washing machine, a ground floor cloak room with W/C & hand wash & lounge with laminate flooring & French door to the garden. To the first floor there is a spacious double bedroom with boiler/storage cupboard, a single bedroom and family bathroom with white suite to include bath with electric shower over. To the front is lawn and driveway for two cars and to the rear is a lawned garden with paved patio area.