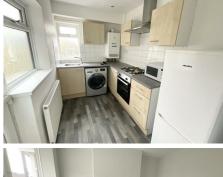

## £895 PCM

Well presented and recently redecorated two bedroom mid terrace home being ideally located to within walking distance of Rugby town centre and train station benefiting from gas central heating. The accommodation comprises of two reception rooms and fitted kitchen to include an electric oven and gas hob. There are two double bedrooms to the first floor and family bathroom with shower over the bath. Garden to the rear and street parking to the front.

- **TWO BEDROOM MID TERRACE HOME**
- TWO RECEPTION ROOMS
- TWO DOUBLE BEDROOMS
- ENCLOSED GARDEN TO THE REAR
- RECENTLY REDECORATED
- FITTED KITCHEN WITH OVEN AND GAS HOB
- FAMILY BATHROOM WITH SHOWER OVER THE BATH
- LOCATED WITHIN CLOSE PROXIMITY TO RUGBY STATION AND TOWN CENTRE