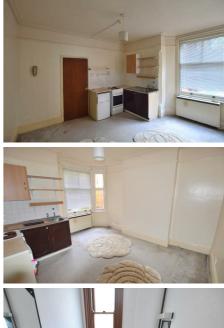

## £425 Per Calendar Month

\*\*\*WATER RATES INCLUSIVE\*\*\* A self contained one bed studio flat. Comprises of bedroom/lounge, kitchen with electric cooker and fridge/freezer. Shower room with electric shower. Other benefits include storage heating, communal washing facility and communal garden to rear. Please note that there are no parking facilities and the flat is suitable for single occupancy only.

- STUDIO FLAT
- UNFURNISHED
- NO PETS
- WATER RATES INCLUSIVE
- LOCATED CLOSE TO THE TRAIN STATION
- NO CHILDREN
- SINGLE OCCUPANCY ONLY