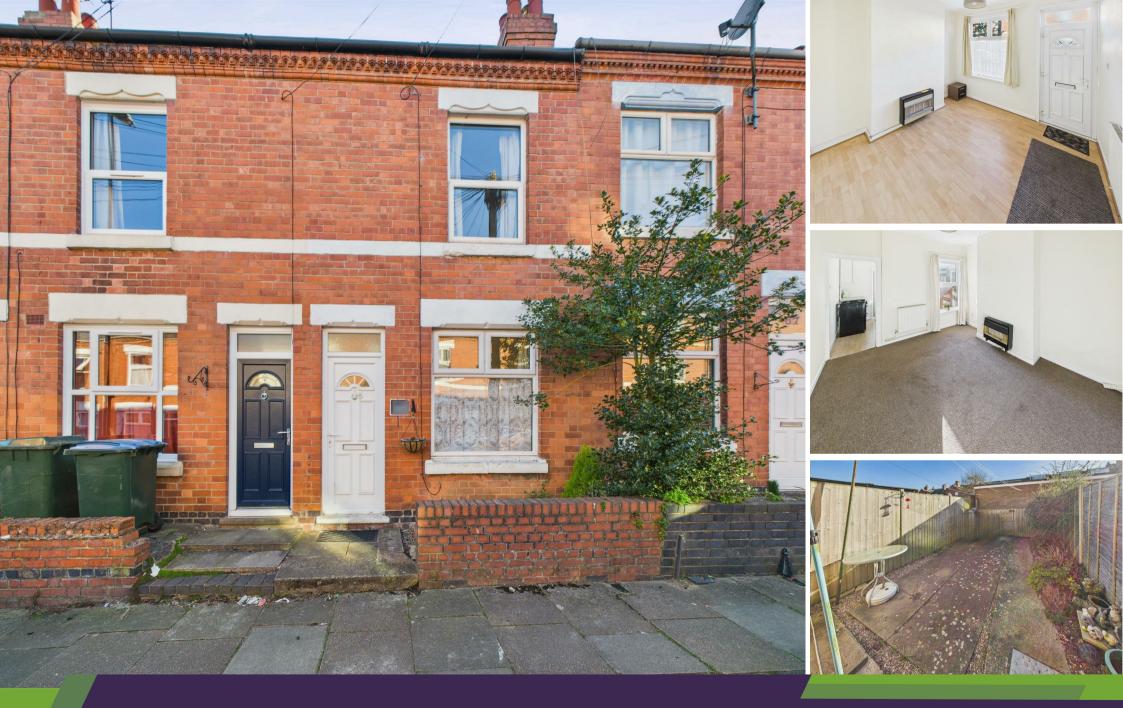

Poplar Road, Earlsdon, Coventry CV5 6FX £175,000

# archerbassett

\* IDEAL FIRST TIME HOME OR INVESTMENT \* A recently redecorated two double bedroom terraced home with double-glazing and gas central heating. Located within walking distance to the popular Earlsdon High Street with a excellent range of local amenities and Hearsall Common Greenspace. Briefly comprises of two good size reception rooms, fitted kitchen with a range of wall and base units and ground floor bathroom with white suite to include shower cubicle, W/C and hand wash basin. To the front and rear are low maintenance gardens.

# Reception Room 1

### 10'9" x 10'11" (3.29m x 3.34m )

Double glazed window and UPVC door to front, spacious reception room with laminate flooring.

# Reception Room 2

10'9" x 11'10" (3.28m x 3.61)

Double glazed window to rear, large reception room with under stair storage cupboard and carpet.