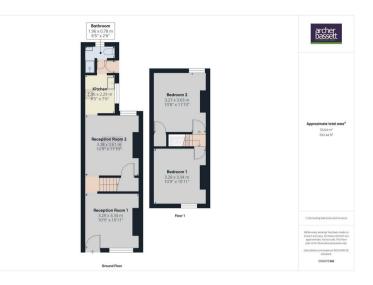

# Reception Room 1

### 10'9" x 10'11" (3.29m x 3.34m )

Double glazed window and UPVC door to front, spacious reception room with laminate flooring.

# Reception Room 2

10'9" x 11'10" (3.28m x 3.61)

Double glazed window to rear, large reception room with under stair storage cupboard and carpet.

# <u>Kitchen</u>

### 6'5" x 7'6" (1.96m x 2.29m)

Double glazed window to side, fitted kitchen with a range of wall and base units and vinyl flooring.

# Bedroom 1

### 10'9" x 10'11" (3.28m x 3.34m)

Double glazed window to front, large double room with carpet.

# Bedroom 2

### 10'8" x 11'0" (3.27m x 3.36m)

Double glazed window to rear, spacious double room with carpet and built in storage cupboard.