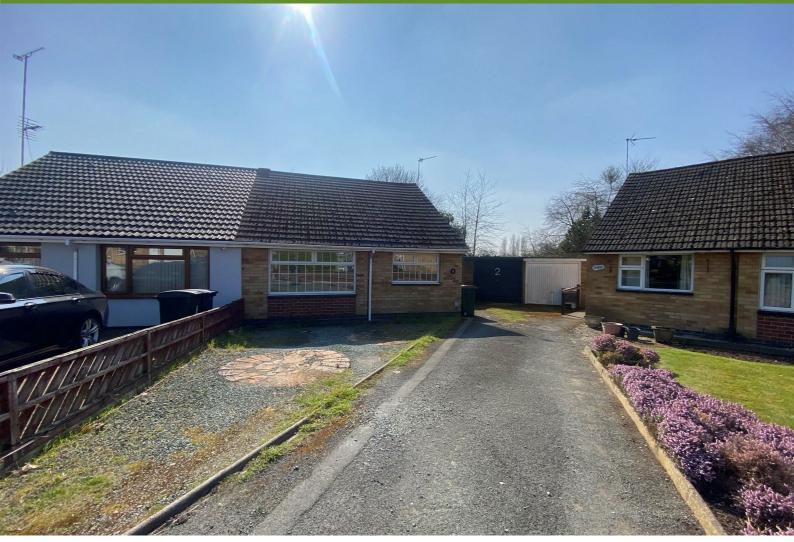

## Shulmans Walk, Coventry, CV2 1BB

## £950 Per Calendar Month

A well presented two bedroom bungalow located in a quiet cul-de-sac that benefits from having double glazing and central heating throughout. Comprising of good size lounge/diner with patio doors to the rear garden and a fitted kitchen with integrated gas hob and electric oven, dishwasher, under counter fridge & freezer and a washing machine that is supplied but not maintained. The main bedroom is on the ground floor with fitted wardrobes and vanity unit and the second double bedroom is on the first floor. There is a modern bathroom with corner shower, W/C and hand wash basin. Other features include off road parking to the front with additional garage and a large part lawned, part paved rear garden.

- TWO BED BUNGALOW
- CLOSE TO WYKEN NATURE PARK
- WET ROOM
- OFF ROAD PARKING
- KID OK, UNFURNISHED

- LARGE GARDEN
- NEAR TO HOSPITAL
- GARAGE
- ONE FAMILY PET CONSIDERED