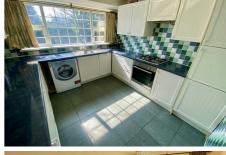

## £950 Per Calendar Month

A well presented two bedroom bungalow located in a quiet cul-de-sac that benefits from having double glazing and central heating throughout. Comprising of good size lounge/diner with patio doors to the rear garden and a fitted kitchen with integrated gas hob and electric oven, dishwasher, under counter fridge & freezer and a washing machine that is supplied but not maintained. The main bedroom is on the ground floor with fitted wardrobes and vanity unit and the second double bedroom is on the first floor. There is a modern bathroom with corner shower, W/C and hand wash basin. Other features include off road parking to the front with additional garage and a large part lawned, part paved rear garden.