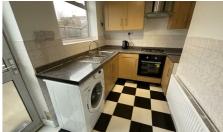

## £950 Per Calendar Month

Nestled in the highly regarded area of Rugby, this charming two bedroom semi-detached bungalow on Juliet Drive offers a delightful living experience. Spanning 732 square feet, this ground floor property is perfect for those seeking comfort and convenience. The fitted kitchen is equipped with an oven and hob, along with space for additional appliances. The bright lounge, complete with an electric fire set in an attractive surround, creates a warm and inviting atmosphere. Adding to the appeal of this property is a lovely conservatory that opens up to an established rear garden, perfect for outdoor enjoyment and gardening enthusiasts while the driveway accommodates several vehicles, ensuring convenience for residents and visitors alike. This bungalow is not only a comfortable home but also a wonderful opportunity to reside in a sought-after location. With its blend of practicality and charm, this property is sure to attract those looking for a peaceful yet accessible lifestyle in Rugby.

- TWO BEDROOM GROUND FLOOR BUNGALOW
- GAS CENTRAL HEATING AND DOUBLE GLAZED THROUGHOUT
- EXTRACTOR
- FITTED KITCHEN WITH BUILT-IN OVEN/HOB AND SPACIOUS LOUNGE WITH ELECTRIC FIRE SET IN SURROUND
- TWO DOUBLE BEDROOMS