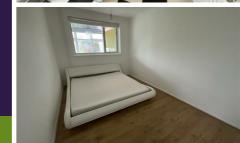

- TWO BEDROOM GROUND FLOOR BUNGALOW
- GAS CENTRAL HEATING AND DOUBLE GLAZED THROUGHOUT
- EXTRACTOR
- FITTED KITCHEN WITH BUILT-IN OVEN/HOB AND SPACIOUS LOUNGE WITH ELECTRIC FIRE SET IN SURROUND
- TWO DOUBLE BEDROOMS