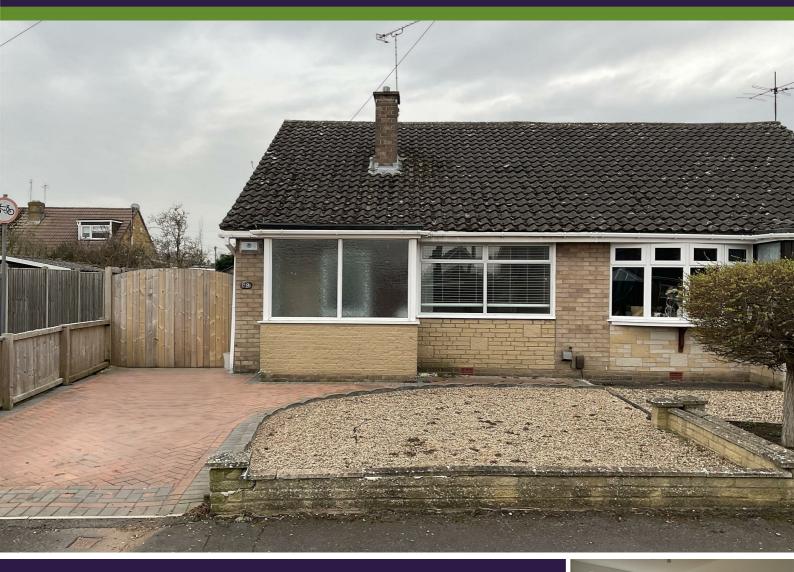

## Juliet Drive, Rugby, CV22 6LY

## £950 Per Calendar Month

Nestled in the highly regarded area of Rugby, this charming two bedroom semi-detached bungalow on Juliet Drive offers a delightful living experience. Spanning 732 square feet, this ground floor property is perfect for those seeking comfort and convenience. The fitted kitchen is equipped with an oven and hob, along with space for additional appliances. The bright lounge, complete with an electric fire set in an attractive surround, creates a warm and inviting atmosphere. Adding to the appeal of this property is a lovely conservatory that opens up to an established rear garden, perfect for outdoor enjoyment and gardening enthusiasts while the driveway accommodates several vehicles, ensuring convenience for residents and visitors alike. This bungalow is not only a comfortable home but also a wonderful opportunity to reside in a sought-after location. With its blend of practicality and charm, this property is sure to attract those looking for a peaceful yet accessible lifestyle in Rugby.

- TWO BEDROOM GROUND FLOOR BUNGALOW
- GAS CENTRAL HEATING AND DOUBLE GLAZED THROUGHOUT
- EXTRACTOR
- FITTED KITCHEN WITH BUILT-IN OVEN/HOB AND SPACIOUS LOUNGE WITH ELECTRIC FIRE SET IN SURROUND
- TWO DOUBLE BEDROOMS

CONSERVATORY

GOOD SIZED REAR GARDEN

- DRIVEWAY FOR SEVERAL VEHICLES
- SORRY, THIS IS STRICTLY A NO PET POLICY PROPERTY