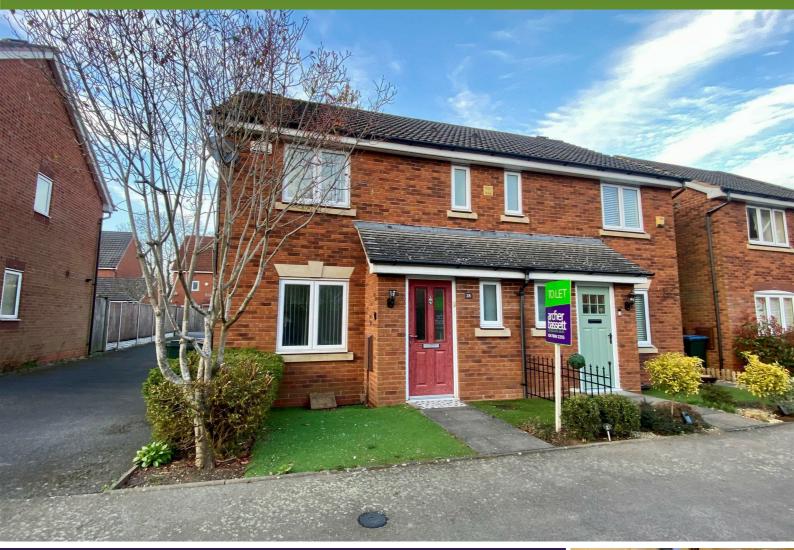

## Manhattan Way, Coventry, CV4 9GE

£1,250 Per Calendar Month

A very well presented three bedroom semi detached home with double-glazing and gas central heating. Briefly comprising of a spacious lounge with feature electric fire, downstairs W/C, modern fitted kitchen/diner with integrated gas hob/electric oven, additional built in storage and French doors to garden. To the first floor there is a part tiled family bathroom with white suite to include bath with shower over, three good size bedroom with the premier having built in storage and an ensuite shower room. Other features include a low maintenance gardens to the front and rear with additional off road parking for two cars.

- PRESTIGIOUS DEVELOPMENT
- MODERN THROUGHOUT
- ALLOCATED OFF ROAD PARKING
- ENSUITE
- PETS NO. KIDS YES, UNFURNISHED
- THREE BEDROOM SEMI
- CLOSE TO LOCAL AMENITIES
- PRIVATE GARDEN
- NEW CARPETS