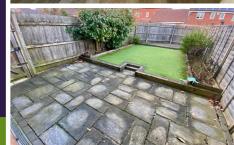

## Manhattan Way, Coventry, CV4 9GE

£1,250 Per Calendar Month

A very well presented three bedroom semi detached home with double-glazing and gas central heating. Briefly comprising of a spacious lounge with feature electric fire, downstairs W/C, modern fitted kitchen/diner with integrated gas hob/electric oven, additional built in storage and French doors to garden. To the first floor there is a part tiled family bathroom with white suite to include bath with shower over, three good size bedroom with the premier having built in storage and an ensuite shower room. Other features include a low maintenance gardens to the front and rear with additional off road parking for two cars.

- PRESTIGIOUS DEVELOPMENT
- MODERN THROUGHOUT
- ALLOCATED OFF ROAD PARKING
- ENSUITE
- PETS NO. KIDS YES, UNFURNISHED
- THREE BEDROOM SEMI
- CLOSE TO LOCAL AMENITIES
- PRIVATE GARDEN
- NEW CARPETS