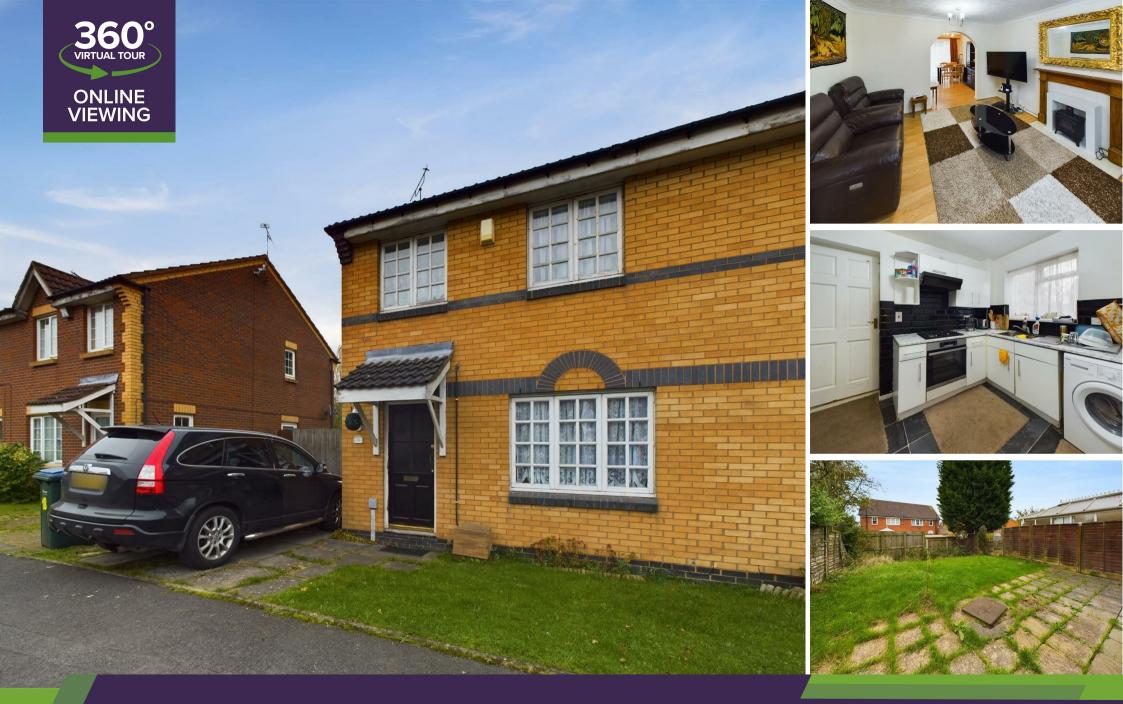

Ladyfields Way, Holbrooks, Coventry CV6 4PB £220,000

# archerbassett

\*\*NO UPWARD CHAIN\*\* A well presented three bedroom semi-detached property set in a desirable development which is close to local amenities, the Coventry Building Society Arena and has excellent transport links with the M6. Briefly comprising of a spacious through lounge/diner with patio doors leading to the rear garden, fitted kitchen with a range of wall and base units and integrated gas hob and electric oven. A fully tiled bathroom with neutral suite to include a bath with electric shower over, WC and hand wash basin. Other benefits include double glazing, gas central heating, driveway, lawned garden to front and part paved/part lawned garden to rear. EPC Rating C

# <u>Kitchen</u>

#### 10'7" x 7'5" (3.24m x 2.28m)

Double glazed window to rear and UPVC door to garden. A generously sized kitchen with a range of wall and base units, integrated electric hob and oven and built in under stair storage.

#### Living Room 12'10" x 12'9" (3.93m x 3.91m )

Double glazed windows to front, spacious lounge with laminate flooring and feature fire surround.

#### 10'7" x 7'8" (3.24m x 2.35m )

Double glazed patio doors leading to garden, dining room with laminate flooring.

#### Bedroom 2

9'2" x 8'8" (2.81m x 2.66m ) Double glazed windows to rear, double room with carpet.