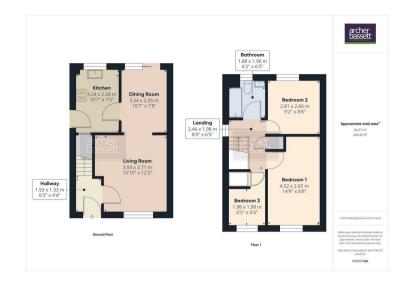

# <u>Kitchen</u>

#### 10'7" x 7'5" (3.24m x 2.28m)

Double glazed window to rear and UPVC door to garden. A generously sized kitchen with a range of wall and base units, integrated electric hob and oven and built in under stair storage.

#### Living Room 12'10" x 12'9" (3.93m x 3.91m )

Double glazed windows to front, spacious lounge with laminate flooring and feature fire surround.

## Dining Room

#### 10'7" x 7'8" (3.24m x 2.35m )

Double glazed patio doors leading to garden, dining room with laminate flooring.

## Bedroom 1

## 14'9" x 8'8" (4.52m x 2.65m )

Double glazed window to front, spacious double room with carpet.

#### Bedroom 2

9'2" x 8'8" (2.81m x 2.66m ) Double glazed windows to rear, double room with carpet.

## Bedroom 3

## 6'5" x 6'5" (1.98m x 1.98m )

Double glazed window to rear, single room with carpet and built in storage.