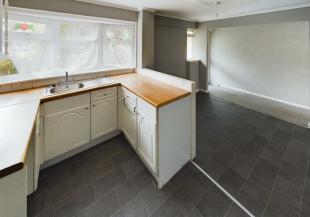

### Kitchen/Diner

17'10" x 12'4" (5.46m x 3.76m)

Double glazed windows to front, large kitchen/diner with a range of wall and base units.