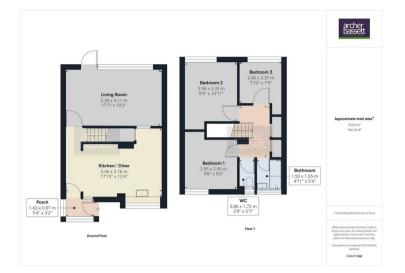

#### Porch

5'4" x 3'2" (1.63m x 0.97)

External porch with dual aspect double glazed windows.

### Kitchen/Diner

17'10" x 12'4" (5.46m x 3.76m)

Double glazed windows to front, large kitchen/diner with a range of wall and base units.

# **Living Room**

17'7" x 10'2" (5.38m x 3.11m)

Double glazed windows to rear with views to garden, spacious lounge with feature brick fireplace.

# Bedroom 1

8'2" x 9'6" (2.5m x 2.90m)

Double glazed window to front, spacious double bedroom with carpet.

### Bedroom 2

9'8" x 10'11" (2.96m x 3.33m)

Double glazed window to rear, large double room with carpet.

### Bedroom 3

7'10" x 7'9" (2.40m x 2.37m)

Double glazed window to rear, good sized single room with carpet.

#### Bathroom

4'11" x x5'4" (1.50m x x1.65m)

Double glazed window to front, fully tiled bathroom with white suite to include bath with shower over and hand wash basin.

# <u>WC</u>

2'9" x 5'7" (0.86m x 1.72m )

Double glazed window to front, part tiled separate W/C