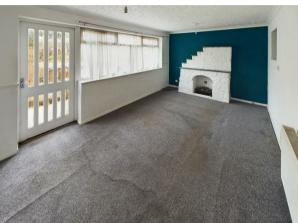

# **Living Room**

17'7" x 10'2" (5.38m x 3.11m)

Double glazed windows to rear with views to garden, spacious lounge with feature brick fireplace.