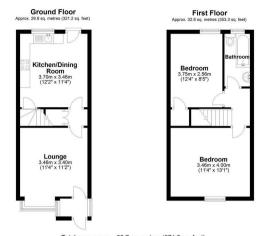

#### Lounge

## 11'4" x 11'1" (3.46m x 3.40m )

Double glazed box window to front, spacious lounge with laminate flooring.

# Kitchen/Diner

### 12'1" x 11'4" (3.70m x 3.46m)

Double glazed window to rear with UPVC door to garden. Kitchen/diner with laminate flooring and a range of wall and base units.

### **Bathroom**

# 8'10" x 4'4" (2.7m x 1.34m )

Double glazed window to rear with privacy glass, part tiled bathroom with white suite to include bath with mixer shower over, W/C and hand wash basin.

## Bedroom 1

### 11'4" x 11'1" (3.46m x 3.40m)

Double glazed window to front, spacious double room with laminate.

# Bedroom 2

### 12'3" x 8'4" (3.75m x 2.56m)

Double glazed window to rear, double room with laminate flooring.

### Viewings

Viewings are strictly by appointment only via Archer Bassett.

Total area: approx. 62.7 sq. metres (674.5 sq. feet)

This foor plan is for illustration purposes only, this is not intended to be a measured related and survey or comply with RICS guidelines. All measurements (including but foor zero) expension, increatation and for or zero are approximate. Not definish are guaranteed, they cannot be relied upon for any purpose and do not form part of any supersement. A party must rely upon its own inspection(s), No responsibility is taken for any purpose and do not form part of any supersement. A party must rely upon its own inspection(s), No responsibility is taken for any purpose and do not form part of any supersement. A party must rely upon its own inspection(s), No responsibility is taken for any purpose and do not form part of any supersement. A party must rely upon its own inspection(s), No responsibility is taken for any purpose and do not form part of any supersement. A party must rely upon its own inspection(s), No responsibility is taken for any purpose and do not form part of any supersement. A party must rely upon its own inspection(s), No responsibility is taken for any purpose and do not form part of any supersement. A party must rely upon its own inspection(s), No responsibility is taken for any purpose and do not form part of any supersement. A party must rely upon its own inspection(s).