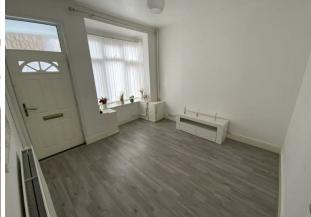

#### Lounge

## 11'4" x 11'1" (3.46m x 3.40m )

Double glazed box window to front, spacious lounge with laminate flooring.