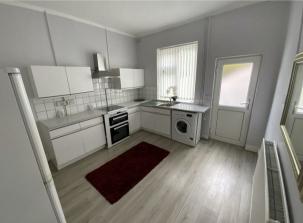

# Kitchen/Diner

### 12'1" x 11'4" (3.70m x 3.46m)

Double glazed window to rear with UPVC door to garden. Kitchen/diner with laminate flooring and a range of wall and base units.