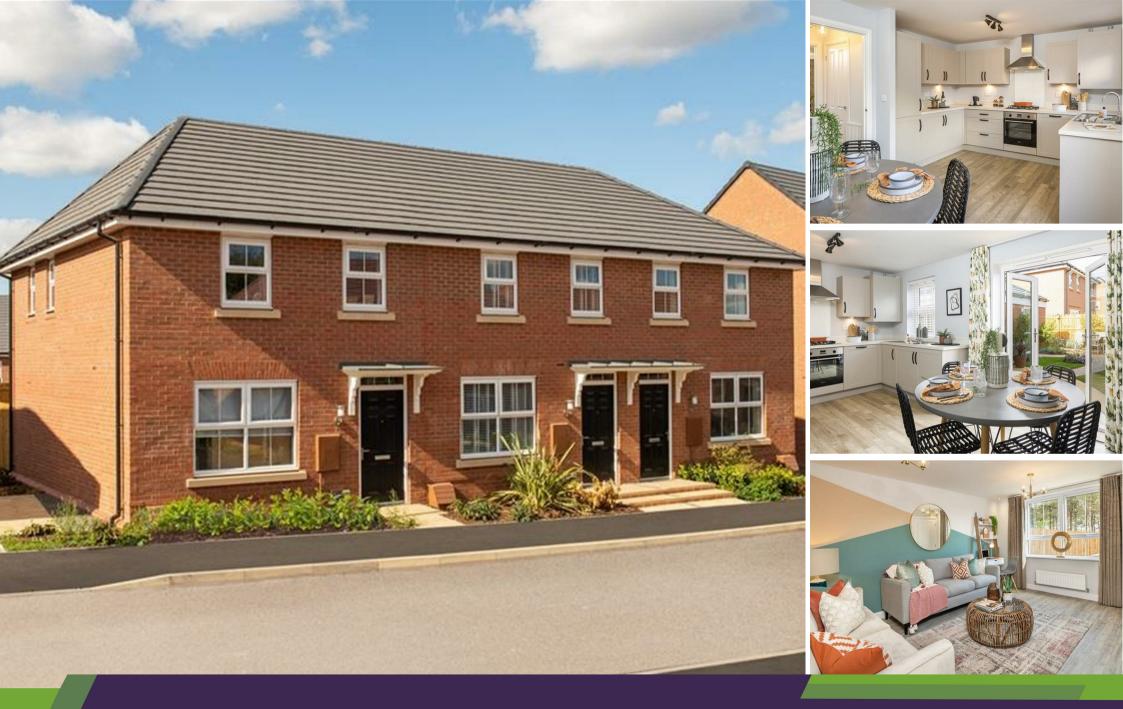

Welcome to the Archford a delightful mid-terrace house boasts three bedrooms and two bathrooms. As you step inside, you are greeted by an inviting entrance hall that leads you to a separate lounge, ideal for relaxing after a long day. The downstairs cloakroom adds a touch of convenience, while the kitchen diner is sure to be the heart of the home, complete with French doors that open out to the garden. The two double bedrooms offer ample space for rest and relaxation, with the master bedroom featuring an en-suite for added comfort. The third single bedroom could be used as a quest room, home office, or even a playroom for little ones. With parking space for two vehicles side by side, you'll never have to worry about finding a spot after a long day out. This property is an ideal first home for those looking to start a new chapter in a modern and stylish setting. Don't miss the opportunity to make this new build property your own and experience the epitome of modern living in Ashlawn Gardens.

### Hall

Front entrance door with storage cupboard and doors leading to the cloakroom and lounge.

### 15'1 x 12'3 (4.60m x 3.73m)

Double glazed window to front aspect, gas central heated radiator and stairs leading to the first floor.

### 15'7 x 10'10 (4.75m x 3.30m)

Fitted kitchen/dining area which includes matching wall and base units, stainless steel bowl with single drainer, double glazed window to rear aspect, space for a dining table with French doors leading to the garden.

### Cloakroom 5'1 x 3'4 (1.55m x 1.02m)

Guest cloakroom with wash hand basin and low flush w.c.

# 10'7 x 10'8 (3.23m x 3.25m)

Generously sized bedroom with two double glazed windows to rear aspect, gas central heating radiator and door leading to ensuite.

### 8'1 x 12'9 (2.46m x 3.89m)

Good size bedroom with gas central heating radiator and double glazed window to front aspect.

### 7'6 x 7'2 (2.29m x 2.18m)

Double glazed window to front aspect and gas central heating radiator.

# 4'6 x 6'11 (1.37m x 2.11m)

Shower housed in shower cubicle, wash hand basin and low flush w.c.

### 5'11 x 7'1 (1.80m x 2.16m)

Three piece matching suite to comprise panelled bath, wash hand basin and low flush w.c.