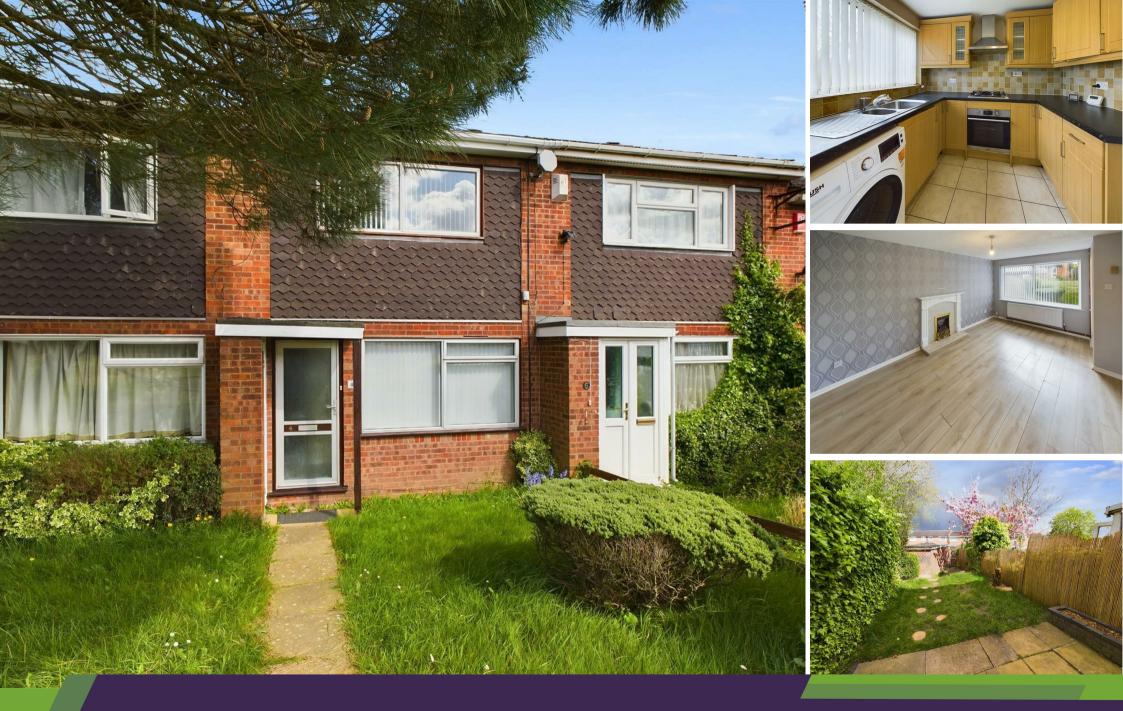

Shillingstone Close, Walsgrave, Coventry CV2 2JQ £190,000

archerbassett LETTINGS AND SALES

\*\*CLOSE TO UNIVERSITY HOSPITAL\*\* A well presented two bedroom mid-terrace property with central heating and double glazing. The property is well situated to local amenities and has excellent transport links to the M69 & M6. Briefly comprising of a spacious and light living room with feature fireplace and under stair storage, a modern kitchen/diner with a range of wood effect wall and base units, integrated gas hob & electric oven and additional under stair storage. To the first floor is two double rooms, both with built in wardrobes and a fully tiled family bathroom with white suite to include bath with electric shower over, w/c and hand wash basin. Externally there are lawned gardens to front and rear with a garage and off road car parking space.

#### Lounge

### 10'5" x 16'2" (3.18m x 4.95m)

Large double glazed window to front, spacious lounge with feature fire and built in under stair storage.

#### Kitchen/Diner

# 13'1" x 7'11" (4.01m x 2.42m )

Double glazed window to rear with views of garden and UPVC door with garden access. Modern fitted kitchen with a range of wall and base units and integrated gas hob and electric oven.

### Bedroom 1

# 10'6" x 12'5" (3.21m x 3.81m)

Double glazed window to front, large double bedroom with built in wardrobes.

## Bedroom 2

# 7'5" x 9'10" (2.28m x 3.00m)

Double glazed window to rear, double room with built in wardrobes.