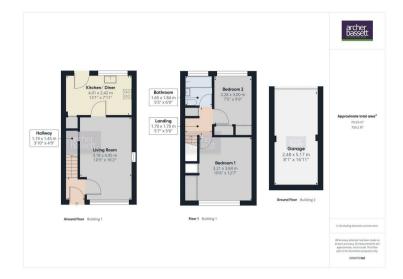

Shillingstone Close, Walsgrave, Coventry CV2 2JQ £190,000

archerbassett LETTINGS AND SALES

\*\*CLOSE TO UNIVERSITY HOSPITAL\*\* A well presented two bedroom mid-terrace property with central heating and double glazing. The property is well situated to local amenities and has excellent transport links to the M69 & M6. Briefly comprising of a spacious and light living room with feature fireplace and under stair storage, a modern kitchen/diner with a range of wood effect wall and base units, integrated gas hob & electric oven and additional under stair storage. To the first floor is two double rooms, both with built in wardrobes and a fully tiled family bathroom with white suite to include bath with electric shower over, w/c and hand wash basin. Externally there are lawned gardens to front and rear with a garage and off road car parking space.

### 10'5" x 16'2" (3.18m x 4.95m)

Large double glazed window to front, spacious lounge with feature fire and built in under stair storage.

# 13'1" x 7'11" (4.01m x 2.42m )

Double glazed window to rear with views of garden and UPVC door with garden access. Modern fitted kitchen with a range of wall and base units and integrated gas hob and electric oven.

# 10'6" x 12'5" (3.21m x 3.81m)

Double glazed window to front, large double bedroom with built in wardrobes.

# 7'5" x 9'10" (2.28m x 3.00m)

Double glazed window to rear, double room with built in wardrobes.

## 5'4" x 6'0" (1.65m x 1.84m)

Double glazed window to rear with privacy glass. White suit to include bath with electric shower over, W/C and hand wash basin.

### Garage

### 8'1" x 16'11" (2.48m x 5.17m)

Brick built garage located to the rear of property with an up-and-over door. also with one off road parking space in front of the garage.