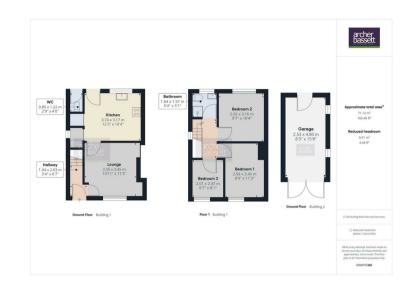

# Kitchen/Diner

# 12'3" x 10'4" (3.74m x 3.17m)

Double glazed window to rear and UPVC door to garden. Spacious Kitchen/Diner with two built in pantry cupboards, and a range of wall and base units.

## Lounge

## 10'11" x 11'3" (3.35m x 3.45m)

Double glazed window to front, large reception room with feature fireplace.

### **Bathroom**

# 5'4" x 5'1" (1.64m x 1.57m)

Double glazed window to rear with privacy glass, fully tiled shower room with corner shower cubicle, w/c and hand wash basin.

# Bedroom 1

# 839'10" x 11'3" (256m x 3.45m)

Double glazed window to front, good sized double room with carpet.

# Bedroom 2

9'6" x 10'4" (2.92m x 3.16m)

Double glazed window to rear, spacious double room with carpet.

# Bedroom 3

# 6'7" x 8'1" (2.01m x 2.47m)

Double glazed window to front, larger than average single room with carpet.

# <u>Garage</u>

# 8'3" x 15'8" (2.53m x 4.80m)

Double door to front for vehicular access and a rear single door.