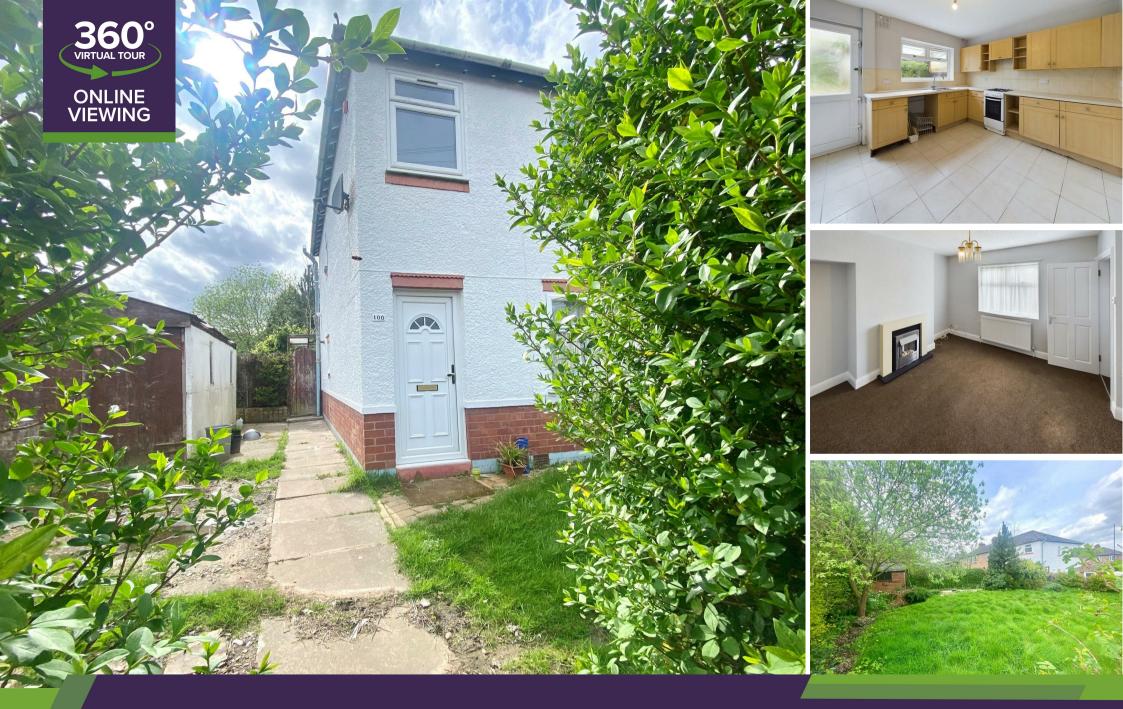

# archerbassett

\*\*RECENTLY REDECORATED\*\* This three bedroom family home situated in the popular Stoke Aldermoor area, convenient to local amenities and a short distance to the city centre. Briefly comprising of a spacious lounge with feature fireplace, a modern kitchen with a range of wall & base units, two built in storage cupboards and a UPVC door leading out to the rear garden. To the first floor are three well proportioned bedrooms and a fully tiled family bathroom which has a shower cubicle W/C & handwash. There is double glazing and central heating throughout and externally the property has a partly lawned fore garden with off road parking and a garage to the side. To the rear is a large garden with half lawn and half patio.

# Kitchen/Diner

# 12'3" x 10'4" (3.74m x 3.17m)

Double glazed window to rear and UPVC door to garden. Spacious Kitchen/Diner with two built in pantry cupboards, and a range of wall and base units.

## Lounge

## 10'11" x 11'3" (3.35m x 3.45m)

Double glazed window to front, large reception room with feature fireplace.

# <u>Garage</u>

# 8'3" x 15'8" (2.53m x 4.80m)

Double door to front for vehicular access and a rear single door.