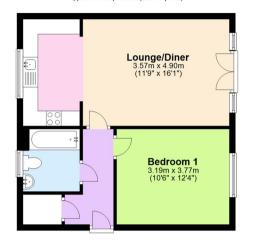

Viewings are strictly by appointment only via Archer Bassett.

Floor Plan Approx. 49.1 sq. metres (528.7 sq. feet)

Total area: approx. 49.1 sq. metres (528.7 sq. feet) This plan is for illustrative and guidance purposes only and should be used as such by any prospective purchaser. Whilst every attempt has been made to ensure the accuracy of this floor plan all measurements of rooms, windows, doors and any other items are approximate and no responsibility is taken by the Agent for any errors, omissions or misrepresentation. Plan produced using PlanUp.

### Lounge/Diner

11'8" x 16'0" (3.57m x 4.90m) Carpeted, double glazed French doors with Juliette balcony, 2 x electric heaters

# 11'8" x 6'2" (3.57m x 1.90m)

Vinyl flooring, double glazed window to rear, range of modern fitted units with worktop over, stainless steel sink & drainer

#### 6'10" x 6'2" (2.09m x 1.90m)

Vinyl flooring, double glazed window to rear, fitted white suite with WC, basin and bath with electric shower over, heated towel rail

## 10'5" x 12'4" (3.19m x 3.77m)

Carpeted, double glazed window to front, electric heater