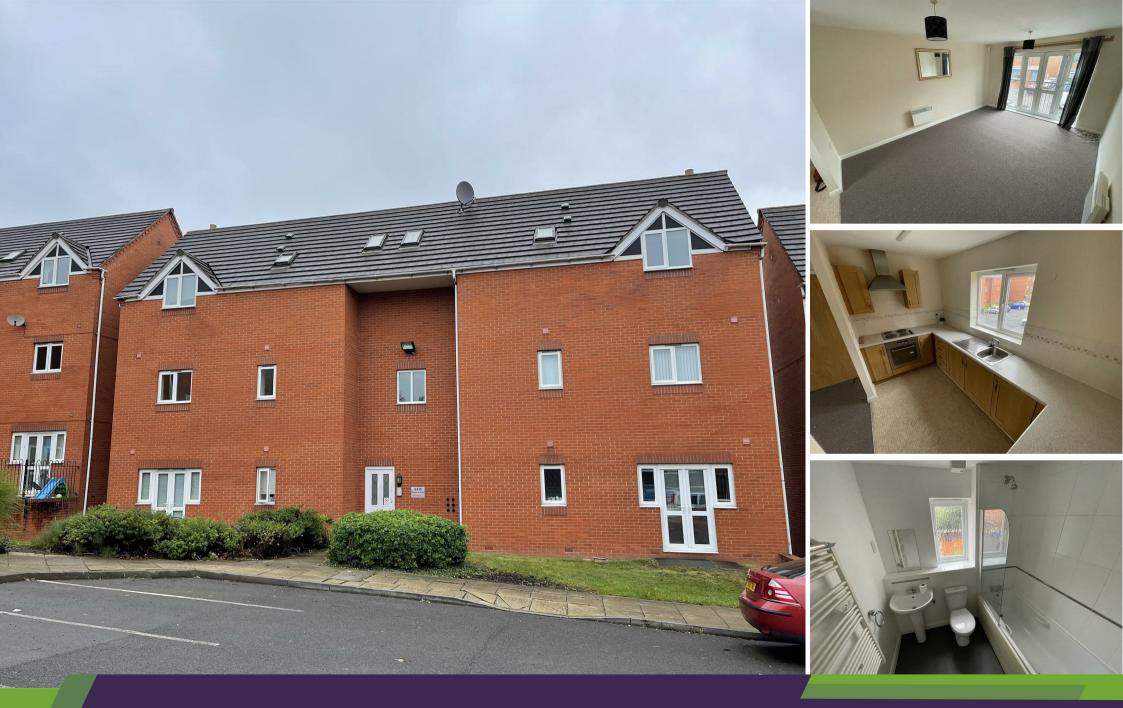

Warwick Road, Tyseley, Birmingham B11 2EU £109,950

\*\*\*ATTENTION INVESTORS - TENANT IN-SITU - CURRENT INCOME OF £7800PA\*\*\* Very well presented and modern one bedroom, first floor apartment benefiting from electric heating, double glazing throughout and briefly comprising of open plan living/dining area, fitted kitchen with integrated oven & hob, double bedroom and family bathroom with mixer shower over the bath. A private parking space is also available to the rear.

### <u>Hallway</u>

10'5" x 3'4" (3.19m x 1.03m) Carpeted, large storage cupboard, intercom

### Lounge/Diner

11'8" x 16'0" (3.57m x 4.90m) Carpeted, double glazed French doors with Juliette balcony, 2 x electric heaters

### <u>Kitchen</u>

# 11'8" x 6'2" (3.57m x 1.90m)

Vinyl flooring, double glazed window to rear, range of modern fitted units with worktop over, stainless steel sink & drainer

# <u>Bathroom</u>

#### 6'10" x 6'2" (2.09m x 1.90m)

Vinyl flooring, double glazed window to rear, fitted white suite with WC, basin and bath with electric shower over, heated towel rail

#### **Bedroom**

## 10'5" x 12'4" (3.19m x 3.77m)

Carpeted, double glazed window to front, electric heater