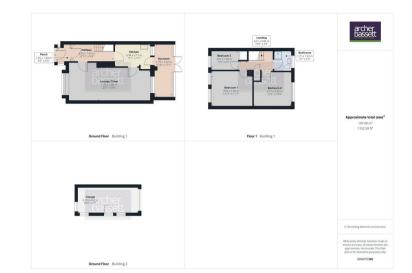

## Porch

#### 4'5" x 5'0" (1.35m x 1.54m)

UPVC Double Glazed door and windows, square shaped porch with tiled flooring

## Lounge

## 25'5" x 9'9" (7.76m x 2.99m )

Double glazed bay window to front and large window to rear, through lounge/diner with feature fireplace and carpet.

## <u>Kitchen</u>

## 11'1" x 7'1" (3.38m x 2.17m)

Double glazed window and door to rear, fitted kitchen with range of wall and base units.

## <u>Sunroom</u>

#### 5'10" x 17'1" (1.79m x 5.22)

Double glazed windows to rear and patio doors to garden. Full width sun room to rear of property with tiled floor.

## Bedroom 1

#### 12'11" x 11'1" (3.94m x 3.38m )

Double glazed window to front, spacious double room with carpet.

## <u>Bedroom 2</u>

## 12'2" x 10'8" (3.71m x 3.26m )

Double glazed window to rear, spacious double room with carpet.

# Bedroom 3

## 8'9" x 6'0" (2.67m x 1.84m )

Double glazed window to front, larger than average single room with carpet.

## <u>Bathroom</u>

## 5'7" x 6'4" (1.71m x 1.94m )

Double glazed window to rear with privacy glass, fully tiled bathroom with shower cubicle, w/c and hand wash basin.

## <u>Garage</u>

#### 20'0" x 8'7" (6.10m x 2.62m)

Garage located at the rear of property with rear vehicular access, spacious with side access to garden and an up & over door.