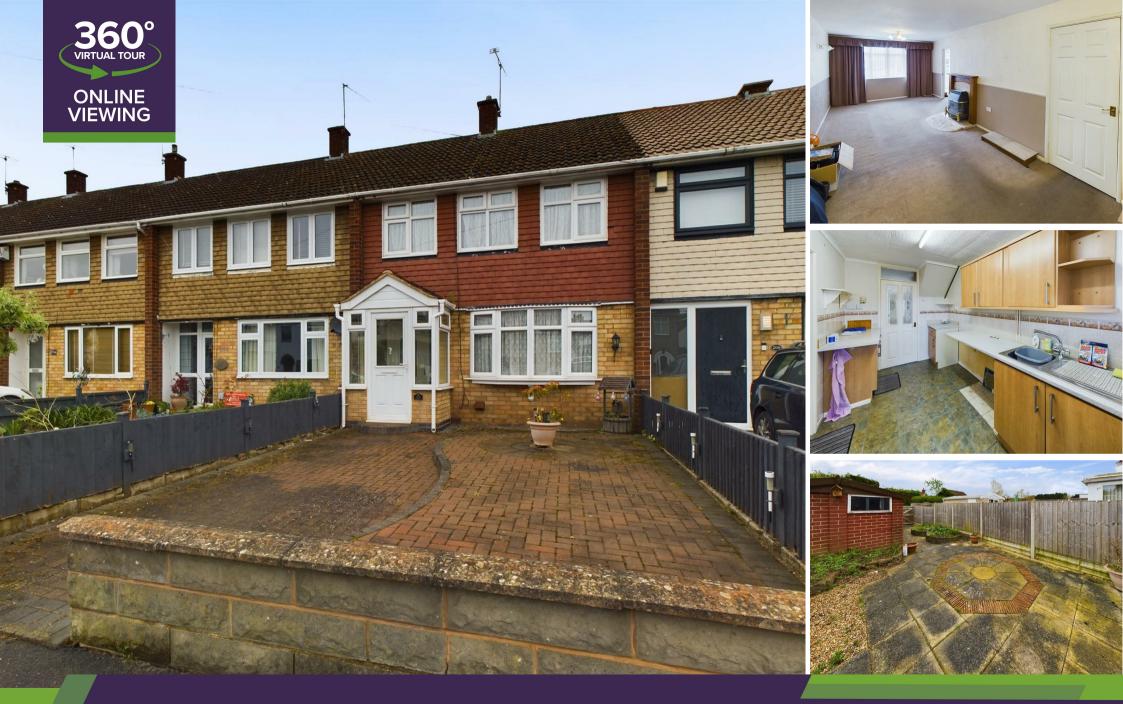

# archerbassett

This three bedroom family home requires some updating and is situated in the popular Allesley area and whilst convenient to local amenities and a short distance to the city centre it is just a short walk to open countryside & Coundon Wedge. From the UPVC entrance porch is the entrance hall which leads to the spacious lounge/diner, there is a kitchen with wood effect wall & base units with a UPVC door leading out to the sunroom which has tiled flooring & French door leading out to the rear garden. To the first floor are three well proportioned bedrooms and the fully tiled family bathroom has a shower cubicle W/C & handwash. There is double glazing and central heating throughout and externally the property has a low maintenance fore garden and to the rear is a low maintenance court yard style garden and a good size garage accessed from the rear.

## Lounge

## 25'5" x 9'9" (7.76m x 2.99m )

Double glazed bay window to front and large window to rear, through lounge/diner with feature fireplace and carpet.

## <u>Kitchen</u>

## 11'1" x 7'1" (3.38m x 2.17m)

Double glazed window and door to rear, fitted kitchen with range of wall and base units.