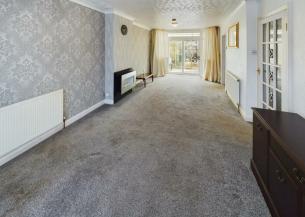

## Lounge/Diner

11'2" x 24'3" (3.42m x 7.41m)

Double glazed bay window to front and double glazed patio door to rear, spacious room with carpet and feature fireplace.