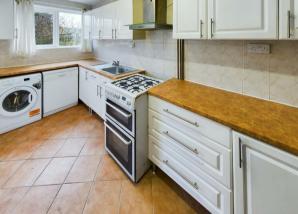

### Kitchen

6'2" x 15'8" (1.88m x 4.80m)

Double glazed window to rear, fitted kitchen with range of wall and base units.