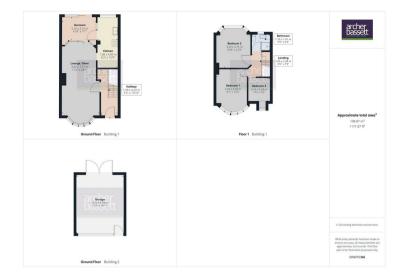

## Lounge/Diner

11'2" x 24'3" (3.42m x 7.41m)

Double glazed bay window to front and double glazed patio door to rear, spacious room with carpet and feature fireplace.

### Kitchen

6'2" x 15'8" (1.88m x 4.80m)

Double glazed window to rear, fitted kitchen with range of wall and base units.

# Sun Room

10'4" x 7'1" (3.16m x 2.16m)

Double glazed patio doors leading to garden.

#### Bedroom 1

9'7" x 13'2" (2.94m x 4.02m)

Double glazed bay window to front, double room with carpet.

## Bedroom 2

10'9" x 12'3" (3.29m x 3.75m)

Double glazed bay window to rear, double room with carpet.

#### Bedroom 3

7'1" x 7'4" (2.16m x 2.24m)

Double glazed window to front, single room with carpet.

## Bathroom

5'9" x 5'3" (1.76m x 1.61m)

Double glazed window to rear with privacy glass, white suite to include w/c, hand wash basin and corner shower cubicle.