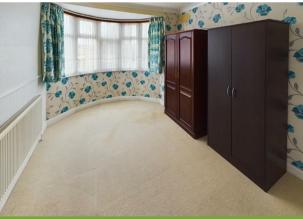

#### Bedroom 1

9'7" x 13'2" (2.94m x 4.02m)

Double glazed bay window to front, double room with carpet.

## Bedroom 2

10'9" x 12'3" (3.29m x 3.75m)

Double glazed bay window to rear, double room with carpet.