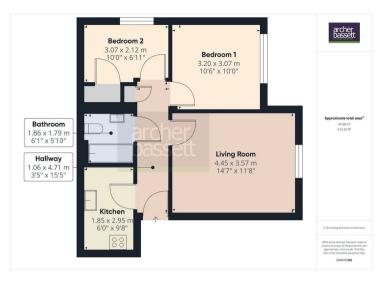

# <u>Hall</u>

# 3'5" x 15'5" (1.06 x 4.71)

Front door with spyhole, telephone intercom, electric heater, loft hatch and frame and carpeted.

#### Lounge

# 14'7" x 11'8" (4.45 x 3.57)

UPVC double glazed window to the side aspect, electric wall mounted heater and carpeted.

# <u>Kitchen</u>

#### 6'0" x 9'8" (1.85 x 2.95)

Range of wall and base mounted units, Whirlpool electric cooker, Whirlpoo electric four ring hob, Whirlpool extractor, one and half bowl sink unit with drainer, Dimplex electric heater in kickboard, and vinyl flooring.

### Bedroom One

10'5" x 10'0" (3.20 x 3.07) UPVC double glazed window to the side, electric wall mounted heater and carpeted.

Bedroom Two 10'0" x 6'11" (3.07 x 2.12) UPVC double glazed window to the front aspect, wall mounted electric heater built-in cupboard housing the water tank and carpeted.

#### Bathroom 6'1" x 5'10" (1.86 x 1.79)

Three piece white suite comprising of panelled bath with electric shower over, w.c. and pedestal wash hand basin with hot and cold taps, wall mounted electric heater and vinyl flooring.