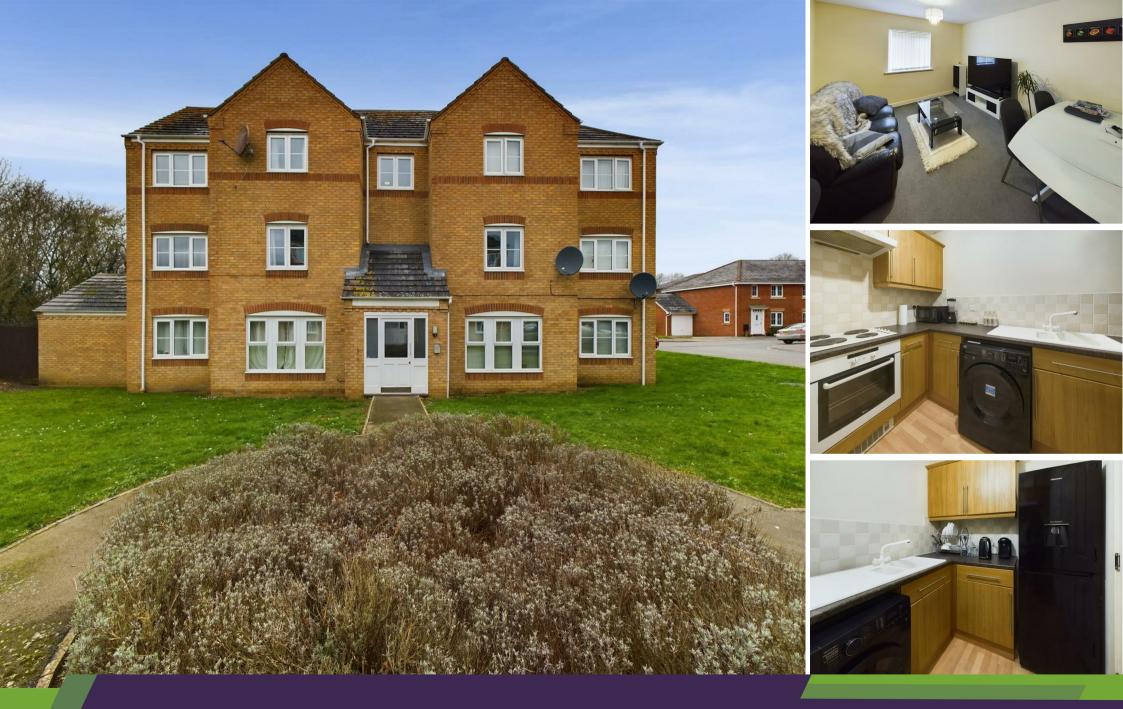

# archerbassett

Well presented two bedroom 2nd floor flat located in a popular area of Bilton. The accommodation comprises of entrance hallway with security intercom, lounge, fitted kitchen with built-in oven and hob, main bedroom being double and single second bedroom with built-in cupboard housing the water tank. The bathroom has a three piece white suite with electric shower over the bath. The property benefits from electric heating and is double glazed throughout. Allocated parking is also a benefit to this home. There is a tenant in situ currently paying £730pcm however vacant possession can be obtained upon completion if required as the current tenant is not on a fixed term contract.

#### Lounge

# 14'7" x 11'8" (4.45 x 3.57)

UPVC double glazed window to the side aspect, electric wall mounted heater and carpeted.

# <u>Kitchen</u>

#### 6'0" x 9'8" (1.85 x 2.95)

Range of wall and base mounted units, Whirlpool electric cooker, Whirlpoo electric four ring hob, Whirlpool extractor, one and half bowl sink unit with drainer, Dimplex electric heater in kickboard, and vinyl flooring.

### Bedroom One

10'5" x 10'0" (3.20 x 3.07) UPVC double glazed window to the side, electric wall mounted heater and carpeted.

Bedroom Two 10'0" x 6'11" (3.07 x 2.12) UPVC double glazed window to the front aspect, wall mounted electric heater built-in cupboard housing the water tank and carpeted.

#### Bathroom 6'1" x 5'10" (1.86 x 1.79)

Three piece white suite comprising of panelled bath with electric shower over, w.c. and pedestal wash hand basin with hot and cold taps, wall mounted electric heater and vinyl flooring.