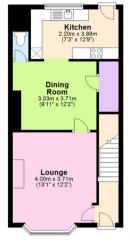

# **Dining Room**

9'11" x 12'2" (3.03m x 3.71m)

Dining Room with a useful utility /storage area & ground floor W/C just off with archway leading through to the fitted kitchen

#### **Kitchen**

7'3" x 12'9" (2.20m x 3.88m)

Fitted kitchen with integrated oven & gas hob with UPVC door to the rear garden.

## Ground Floor

Total area: approx. 75.9 sq. metres (816.5 sq. feet)

This plan is for illustrative and guidance purposes only and should be used as such by any prospective purchaser. Whilst every attempt has been made be ensure the accuracy of this floor plan all measurement of rooms, windows, doors and any other ilens are approximate and no responsibility is taken by the Agent for any errors, omissions or misrepresentation.