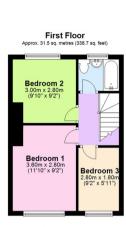

# Bedroom 1

11'10" x 9'2" (3.60m x 2.80m)

Double bedroom with UPVC window & gch radiator.

#### Bedroom 2

9'10" x 9'2" (3.00m x 2.80m)

Further double bedroom with UPVC double glazed window & gch radiator.

#### Bedroom 3

9'2" x 5'11" (2.80m x 1.80m)

Single bedroom with UPVC double glazed window & gch radiator