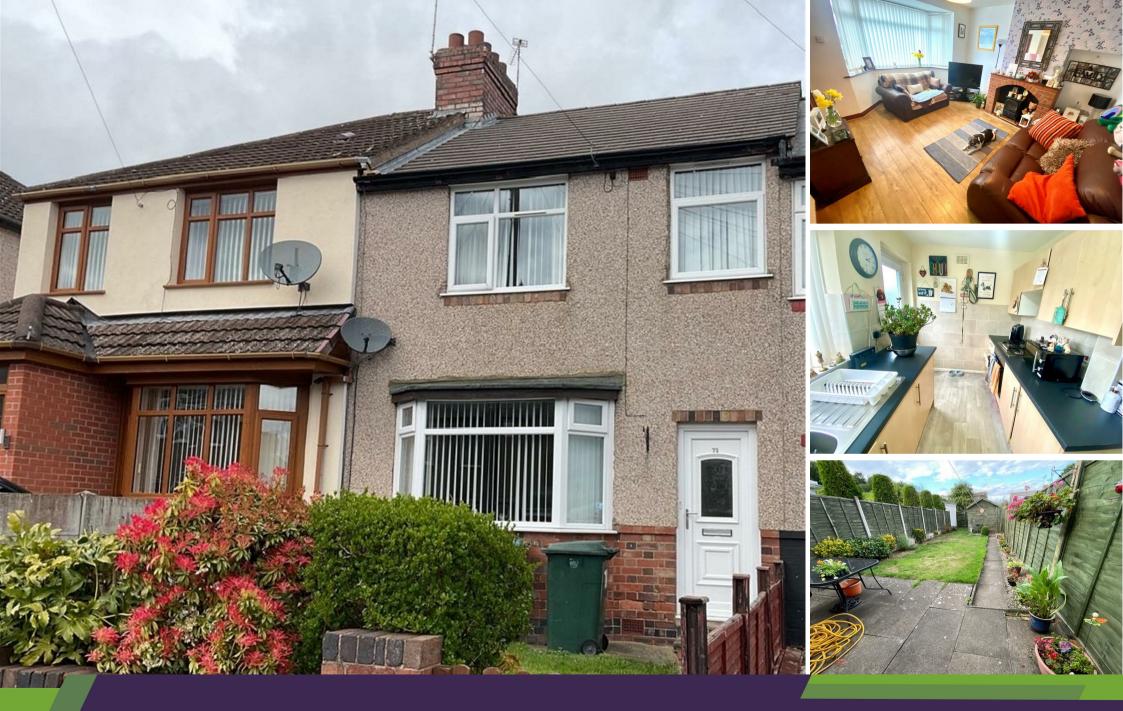

Limbrick Avenue, Tile Hill, Coventry CV4 9EX Offers Over £189,950

This three bedroom single bayed mid terraced home is offered with no upward chain that would make an ideal investment or first time purchase. The ground floor comprises of a reception room with feature fire place leading through to the dining room and fitted kitchen beyond which has an integrated oven & gas hob, there is also a ground floor W/C and storage / utility cupboard. To the first floor a are two double bedrooms, a single bedroom & a part tiled family bathroom with white suite to include bath with shower over. There are well kept gardens to both the front and rear with the rear garden having a patio and lawn. ENERGY RATING PENDING

### Lounge

13'1" x 12'2" (4.00m x 3.71m)

Good size lounge with bay window & feature fire place.

#### **Kitchen**

7'3" x 12'9" (2.20m x 3.88m)

Fitted kitchen with integrated oven & gas hob with UPVC door to the rear garden.