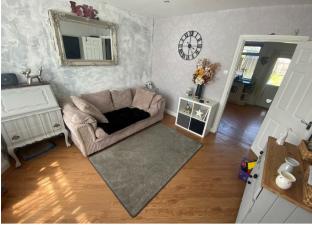

### Lounge

12'11" x 10'10" (3.94m x 3.30m)

Double glazed bay window to front, spacious lounge with laminate flooring