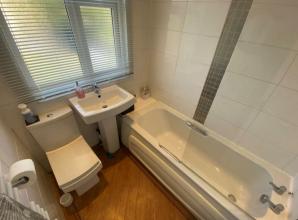

## **Bathroom**

6'3" x 5'3" (1.90m x 1.60m)

Double glazed window with privacy glass to rear, fully tiled bathroom with white suite including bath with shower over, w/c and hand wash basin.