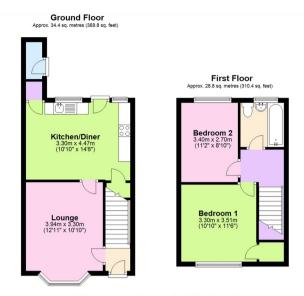

## Hallway

9'11" x 3'5" (3.03m x 1.05m)

Entrance hallway with UPVC front door.

### Lounge

12'11" x 10'10" (3.94m x 3.30m)

Double glazed bay window to front, spacious lounge with laminate flooring

# Kitchen/Diner

10'10" x 14'8" (3.30m x 4.47m)

Generously sized kitchen/diner with two double glazed windows to rear and UPVC door with access to garden. Also benefits from two built in storage cupboards, range of wall and base units and integrated electric hob and oven.

# Bedroom 1

10'10" x 11'6" (3.30m x 3.51m)

Double glazed window to front, carpeted double room with built in over stair storage cupboard.

#### Bedroom 2

11'2" x 8'10" (3.40m x 2.70m)

Double glazed window to rear, bedroom with carpet.

## **Bathroom**

6'3" x 5'3" (1.90m x 1.60m)

Double glazed window with privacy glass to rear, fully tiled bathroom with white suite including bath with shower over, w/c and hand wash basin.

## Viewing Arrangements

Viewings are strictly by appointment only via Archer Bassett.

Total area: approx. 63.2 sq. metres (680.1 sq. feet)

This plan is for illustrative and guidance purposes only and should be used as such by any prospective purchaser. Whilst every attempt has been made to ensure the accuracy of this floor plan all measurements of rooms, windows, doors and any other items are approximate and no responsibility is taken by the Agent for any errors, omissions or misrepresentation.