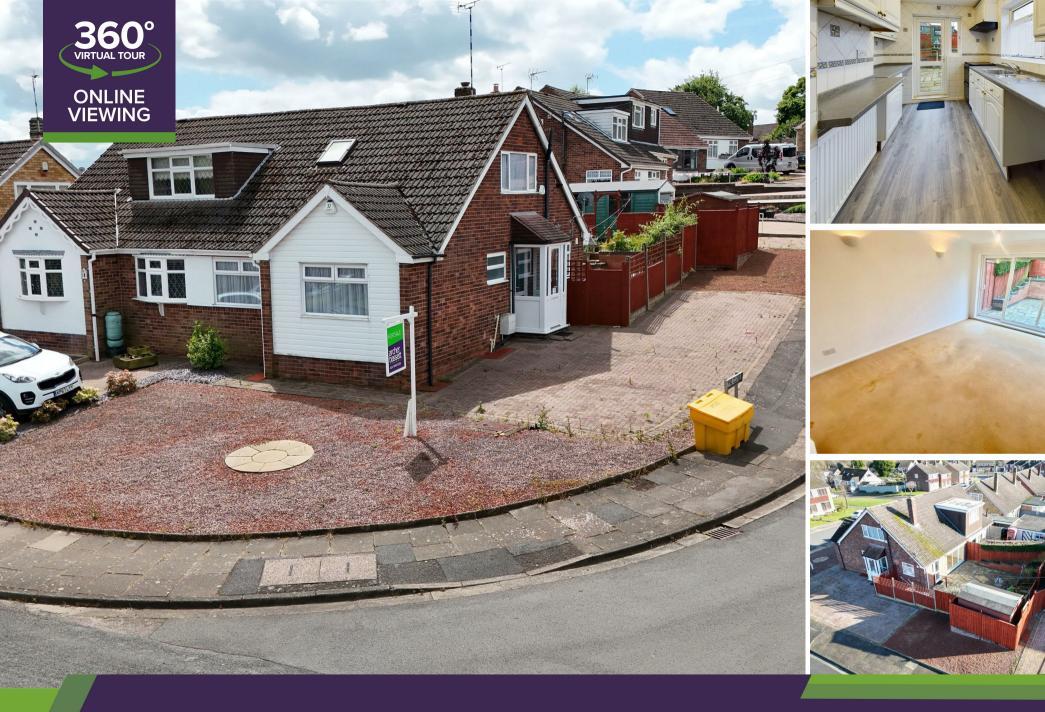

Lyng Close, Eastern Green, Coventry CV5 7JZ Offers In The Region Of £289,950

archerbassett
LETTINGS AND SALES

This well presented three bedroom semi-detached home is situated at the entrance of a quiet cul-de-sac on a corner plot in the popular residential area of Mount Nod and comes with gas central heating & double glazing throughout. From the entrance hall is a fitted kitchen with a range of wall & base units, the spacious lounge has a patio door & large picture windows to rear aspect, there is a separate dining room / bedroom, a further generous size bedroom and a fully tiled bathroom with white suite to include a shower cubicle, W/C, hand wash & a range of cream vanity units. To the first floor there is a large main bedroom with eves storage & fitted wardrobes and a further occasional room/study/home office with a skylight which also has eves storage. Externally there are low maintenance gardens to both the front and rear along with a garage accessed via a block paved driveway which also provides additional off road parking. ENERGY RATING D.

#### Porch

4'7" x 2'8" (1.42m x 0.83m)

UPVC entrance porch leading through to the hallway.

# Kitchen

11'5" x 7'10" (3.48m x 2.39m)

Fitted kitchen with white wall & base units (cooker can be included) & door out into the rear garden.

#### Lounge

15'0" x 12'3" (4.58 x 3.75m)

Spacious lounge with sliding UPVC door & large picture windows looking out to the rear courtyard style garden.

## Bathroom

6'3" x 5'4" (1.92m x 1.65m)

Fully tiled ground floor bathroom with corner shower, W/C & hand wash and a good range of fitted vanity units.

# Dining Room or Bedroom 3

11'5" x 11'7" (3.50m x 3.54m)

Spacious dining room or additional bedroom to the front with recess and storage cupboard.

## Bedroom 2

9'1" x 8'7" (2.79m x 2.63m)

A further ground floor bedroom with laminate flooring & built in wardrove/storage

#### Bedroom 1

12'5" x 20'8" (3.79m x 6.32m)

The large main bedroom comes with a range of fitted wardrobes & door leading to additional loft storage.

## Occasional Room

5'2" x 11'5" (1.59m x 3.49m)

Useful occasional room/study/single bedroom with eves storage & skylight.