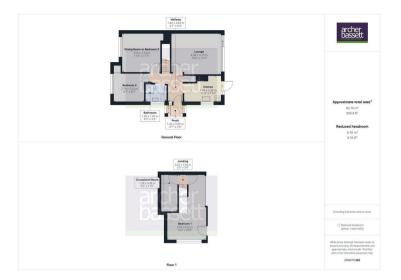

Lyng Close, Eastern Green, Coventry CV5 7JZ Offers In The Region Of £289,950

archerbassett
LETTINGS AND SALES

This well presented three bedroom semi-detached home is situated at the entrance of a quiet cul-de-sac on a corner plot in the popular residential area of Mount Nod and comes with gas central heating & double glazing throughout. From the entrance hall is a fitted kitchen with a range of wall & base units, the spacious lounge has a patio door & large picture windows to rear aspect, there is a separate dining room / bedroom, a further generous size bedroom and a fully tiled bathroom with white suite to include a shower cubicle, W/C, hand wash & a range of cream vanity units. To the first floor there is a large main bedroom with eves storage & fitted wardrobes and a further occasional room/study/home office with a skylight which also has eves storage. Externally there are low maintenance gardens to both the front and rear along with a garage accessed via a block paved driveway which also provides additional off road parking. ENERGY RATING D.

#### Porch

4'7" x 2'8" (1.42m x 0.83m)

UPVC entrance porch leading through to the hallway.

# Kitchen

11'5" x 7'10" (3.48m x 2.39m)

Fitted kitchen with white wall & base units (cooker can be included) & door out into the rear garden.

#### Lounge

15'0" x 12'3" (4.58 x 3.75m)

Spacious lounge with sliding UPVC door & large picture windows looking out to the rear courtyard style garden.

## Bathroom

6'3" x 5'4" (1.92m x 1.65m)

Fully tiled ground floor bathroom with corner shower, W/C & hand wash and a good range of fitted vanity units.

# Dining Room or Bedroom 3

11'5" x 11'7" (3.50m x 3.54m)

Spacious dining room or additional bedroom to the front with recess and storage cupboard.

## Bedroom 2

9'1" x 8'7" (2.79m x 2.63m)

A further ground floor bedroom with laminate flooring & built in wardrove/storage

#### Bedroom 1

12'5" x 20'8" (3.79m x 6.32m)

The large main bedroom comes with a range of fitted wardrobes & door leading to additional loft storage.

## Occasional Room

5'2" x 11'5" (1.59m x 3.49m)

Useful occasional room/study/single bedroom with eves storage & skylight.