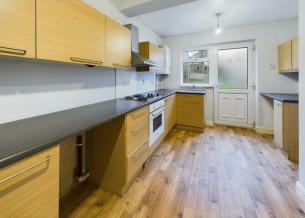

### Kitchen

14'1" x 6'7" (4.30m x 2.00m)

Double glazed window to rear, large modern kitchen with range of wall and base units with integrated electric hob and oven.