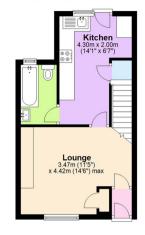

### Lounge

11'5" x 14'6" (3.47m x 4.42m)

Double glazed window to front, spacious lounge with laminate flooring.

### Kitchen

14'1" x 6'7" (4.30m x 2.00m)

Double glazed window to rear, large modern kitchen with range of wall and base units with integrated electric hob and oven.

# **Ground Floor**

Approx. 32.5 sq. metres (349.4 sq. feet)

# First Floor Approx. 28.7 sq. metres (308.8 sq. feet) Bedroom 3 2.52m x 3.87m (8'3" x 128") Bedroom 1 2.41m x 2.27m (11' x 7'10") Bedroom 1 2.41m x 2.27m

Total area: approx. 61.2 sq. metres (658.2 sq. feet)

This plan is for illustrative and guidance purposes only and should be used as such by any prospective purchaser. Whilst every attempt has been made to ensure the accuracy of this floor plan all measurements of rooms, windows, doors and any other items are approximate and no responsibility is taken by the Agent for any errors, omissions or misrepresentation.