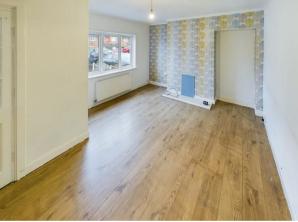

### Lounge

11'5" x 14'6" (3.47m x 4.42m)

Double glazed window to front, spacious lounge with laminate flooring.