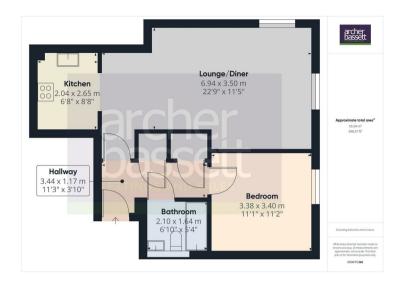

## Lounge/Diner

22'9" x 11'5" (6.94m x 3.50m)

Double glazed dual aspect windows and electric heaters. Spacious lounge/diner with carpet.

## **Kitchen**

6'8" x 8'8" (2.04 x 2.65)

Fitted modern kitchen with a range of wall and base units and integrated electric hob and oven.

## **Bathroom**

6'10" x 5'4" (2.10m x 1.64m)

Part tiled modern bathroom with extractor fan. White suite to include bath with shower over.

### **Bedroom**

11'1" x 11'1" (3.38m x 3.40m)

Double glazed window to side, good sized double bedroom with carpet.