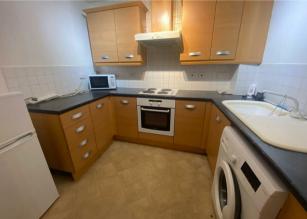

## **Kitchen**

6'8" x 8'8" (2.04 x 2.65)

Fitted modern kitchen with a range of wall and base units and integrated electric hob and oven.