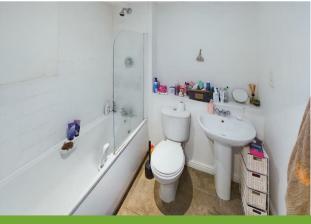

## **Bathroom**

6'10" x 5'4" (2.10m x 1.64m)

Part tiled modern bathroom with extractor fan. White suite to include bath with shower over.