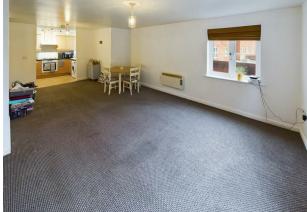

## Lounge/Diner

22'9" x 11'5" (6.94m x 3.50m)

Double glazed dual aspect windows and electric heaters. Spacious lounge/diner with carpet.