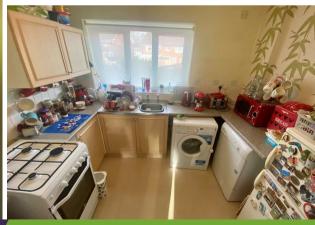

### **Kitchen**

9'2" x 7'7" (2.80m x 2.33m)

Double glazed window to rear, spacious kitchen with range of fitted wall and base units.