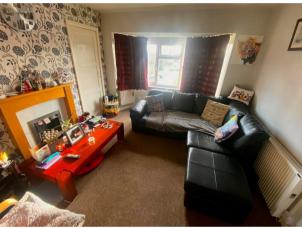

# **Living Room**

10'9" x 13'4" (3.29m x 4.07m)

Double glazed bay window to front,, spacious living room with carpet, two built in storage cupboards and electric radiators.