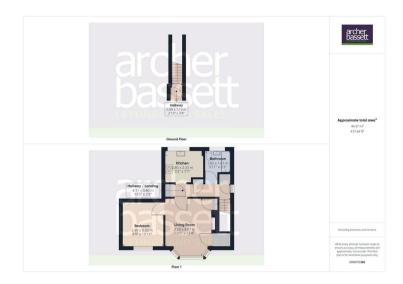

# archer bassett

LETTINGS AND SALES

024 7659 2255

Rycroft Grove, Kitts Green, Birmingham B33 0DT £85,000

\*\*IDEAL FIRST TIME PURCHASE OR INVESTMENT\*\* A well presented first floor maisonette benefiting from double glazing, electric heaters and being well situated for Heartlands Hospital and Birmingham Airport. The property briefly comprises of spacious living room with built in storage, hallway with 3 additional storage cupboards, large kitchen to include a range of fitted wall and base units, part tiled bathroom with white suite to include bath with electric shower over and a double bedroom. Energy Rating E

# **Living Room**

10'9" x 13'4" (3.29m x 4.07m)

Double glazed bay window to front,, spacious living room with carpet, two built in storage cupboards and electric radiators.

## **Bedroom**

9'9" x 10'11" (2.99m x 3.33m)

Double glazed window to front, double bedroom with carpet and electric radiator

### **Kitchen**

9'2" x 7'7" (2.80m x 2.33m)

Double glazed window to rear, spacious kitchen with range of fitted wall and base units.

### Bathroom

5'11" x 5'3" (1.82m x 1.61m)

Double glazed window to rear with privacy glass, part tiled bathroom with white suite to include w/c , hand wash basin and bath with electric shower over and glass shower screen.