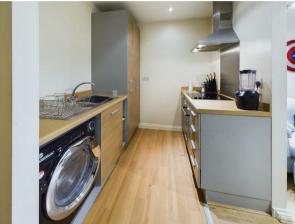

## Lounge/Kitchen

#### 18'10" max x 11'9" max (5.75m max x 3.59m max)

UPVC double glazed windows to the lounge area, wall mounted heater and laminate flooring. The kitchen area has a range of fitted wall and base units in a light wood effect finish, stainless steel one-and-a-half bowl sink and drainer and Hotpoint washer dryer, four ring hob, built-in Bosh microwave oven, wall mounted extractor hood and integrated fridge/freezer.