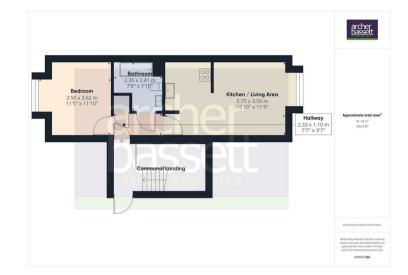

# <u>Hall</u>

## 7'7" max x 3'7" max (2.33m max x 1.10m max)

Security intercom, electric heater, laminate flooring and coir fitted matting.

## Lounge/Kitchen

#### 18'10" max x 11'9" max (5.75m max x 3.59m max)

UPVC double glazed windows to the lounge area, wall mounted heater and laminate flooring. The kitchen area has a range of fitted wall and base units in a light wood effect finish, stainless steel one-and-a-half bowl sink and drainer and Hotpoint washer dryer, four ring hob, built-in Bosh microwave oven, wall mounted extractor hood and integrated fridge/freezer.

#### <u>Bathroom</u>

## 7'10" max x 7'8" max (2.41m max x 2.35m max)

White three piece bathroom suite to include low flush w.c., wash hand basin set into white gloss vanity unit with dark wood effect top and panelled bath with thermostatically controlled shower over with shower screen. Wall mounted heated towel rail and vinyl flooring.

## <u>Bedroom</u>

#### 11'10" max x 11'5" max (3.62m max x 3.50m max)

UPVC double glazed windows, electric heater and laminate flooring.