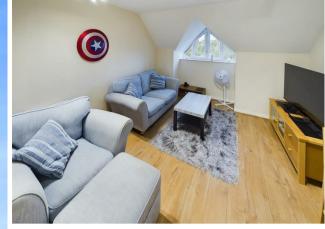

## Lounge/Kitchen

#### 18'10" max x 11'9" max (5.75m max x 3.59m max)

UPVC double glazed windows to the lounge area, wall mounted heater and laminate flooring. The kitchen area has a range of fitted wall and base units in a light wood effect finish, stainless steel one-and-a-half bowl sink and drainer and Hotpoint washer dryer, four ring hob, built-in Bosh microwave oven, wall mounted extractor hood and integrated fridge/freezer.