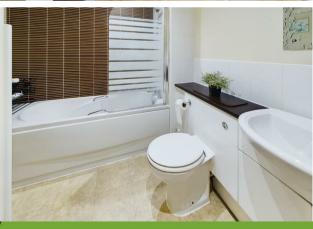

#### <u>Bathroom</u>

## 7'10" max x 7'8" max (2.41m max x 2.35m max)

White three piece bathroom suite to include low flush w.c., wash hand basin set into white gloss vanity unit with dark wood effect top and panelled bath with thermostatically controlled shower over with shower screen. Wall mounted heated towel rail and vinyl flooring.