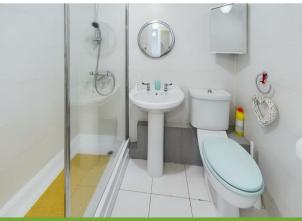

### **Bathroom**

## 6'3" x 5'4" (1.93m x 1.64m)

Modern fully tiled bathroom with walk in shower cubicle, w/c and hand wash basin