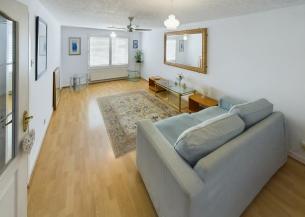

# Living Room

#### 18'11" x 10'7" (5.78m x 3.25m)

Double glazed window to rear, a spacious living room with laminate flooring and built in storage cupboard.