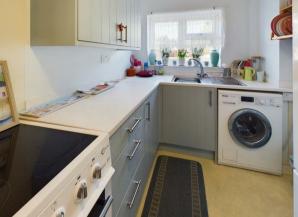

#### Kitchen

# 12'0" x 6'7" (3.66m x 2.02m)

Double glazed window to front, modern fitted kitchen with a wall of wall and base units and serving hatch into the lounge.