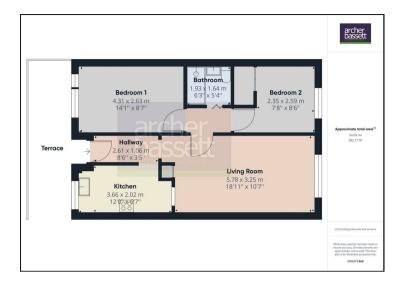

# 12'0" x 6'7" (3.66m x 2.02m)

Double glazed window to front, modern fitted kitchen with a wall of wall and base units and serving hatch into the lounge.

#### 18'11" x 10'7" (5.78m x 3.25m)

Double glazed window to rear, a spacious living room with laminate flooring and built in storage cupboard.

# 14'1" x 8'7" (4.31m x 2.63m)

Double glazed window to front, large double bedroom with laminate flooring.

### 7'8" x 8'5" (2.35m x 2.59m)

Double glazed window to rear, double room with laminate flooring an built in wardrobe.

## 6'3" x 5'4" (1.93m x 1.64m)

Modern fully tiled bathroom with walk in shower cubicle, w/c and hand wash basin