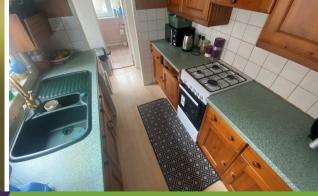

#### <u>Kitchen</u>

# 8'1" x 7'2" (2.47m x 2.19m)

Double glazed window to side, galley style kitchen with range of wall and base units and gas cooker.