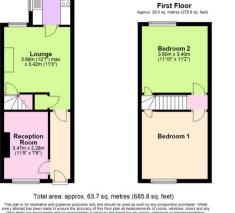

# <u>Hallway</u>

#### 11'5" x 3'5" (3.47m x 1.05m)

UPVC front door, carpeted hallway with access to both reception rooms.

#### **Reception Room**

11'5" x 7'6" (3.47m x 2.28m) Double glazed window to front, carpeted.

# Bedroom 1

#### 6'7" x 11'3" (2.00m x 3.44m)

Double glazed window to front, built in storage cupboard, spacious double room with carpet.

# Bedroom 2

11'10" x 11'2" (3.60m x 3.40m) Double glazed window to rear, built in storage cupboard, spacious double room with carpet.

**Ground Floor** 