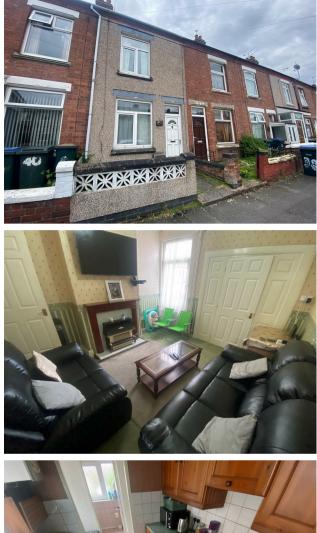

# archer bassett Lettings and sales

Teneriffe Road, Foleshill, Coventry CV6 7AD **£140,000** 

# archerbassett

\*\* IDEAL FIRST TIME PURCHASE OR INVESTMENT \*\* A two double bedroom terraced home in a popular area with double glazing and gas central heating. Briefly comprising of two reception rooms leading to a galley kitchen with range of wall and base units and a gas cooker. There is an additional utility area and fully tiled bathroom with white suite to include a bath with electric shower over. Other benefits include a part paved/part lawned rear garden..

#### **Reception Room**

11'5" x 7'6" (3.47m x 2.28m) Double glazed window to front, carpeted.

#### <u>Lounge</u>

#### 11'11" x 11'3" (3.64m x 3.42m)

Double glazed window to rear, spacious lounge with feature fireplace with built in under stair storage cupboard.