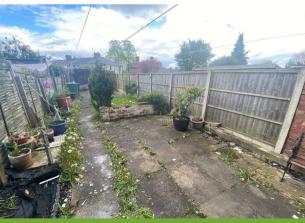

Cross Street, Stockingford, Nuneaton CV10 8HY Offers Over £124,950

archerbassett LETTINGS AND SALES

In need of refurbishment throughout, this three bedroom mid-terraced home offers great value and would make a great investment or a first time home for someone wanting a project. In the heart of popular Stockingford the property briefly comprises of double glazing and gas central heating throughout, two reception rooms, spacious kitchen, upstairs family bathroom and large gardens to the rear.

# **Hallway**

12'10" x 2'11" (3.90m x 0.90m)

Entrance hallway with UPVC front door

## Lounge

10'10" x 10'2" (3.30m x 3.10m)

Double glazed window to front, spacious with feature fireplace.

# Lounge/Dining Room

10'10" x 13'5" (3.30m x 4.10m)

Double glazed window to rear, access to staircase.