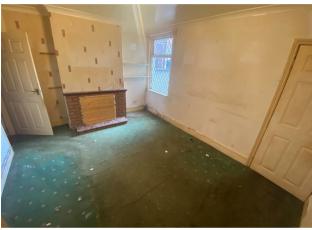

## Lounge

10'10" x 10'2" (3.30m x 3.10m)

Double glazed window to front, spacious with feature fireplace.