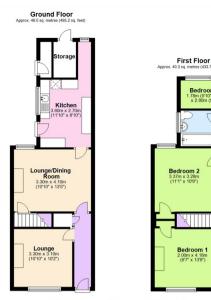

# **Hallway**

12'10" x 2'11" (3.90m x 0.90m)

Entrance hallway with UPVC front door

## Lounge

10'10" x 10'2" (3.30m x 3.10m)

Double glazed window to front, spacious with feature fireplace.

# Lounge/Dining Room

10'10" x 13'5" (3.30m x 4.10m)

Double glazed window to rear, access to staircase.

### <u>Kitchen</u>

11'10" x 8'10" (3.60m x 2.70m)

Double glazed window to rear and side with access to garden. Range of wall and base units and vinyl flooring.

## Landing

2'4" x 6'7" (0.72m x 2.00m)

Carpeted landing.

## Bedroom 1

6'7" x 13'9" (2.00m x 4.18m)

Double glazed window to front, spacious double room with built in storage cupboard.

#### Bedroom 2

11'1" x 10'9" (3.37m x 3.28m)

Double glazed window to rear, spacious double room with built in storage cupboard.

#### Bedroom 3

5'10" x 9'2" (1.78m x 2.80m)

Double glazed window to rear, carpeted single room.

### Bathroom

6'3" x 6'3" (1.90m x 1.90m)

Double glazed window to side with privacy glass, neutral suite with bath and electric shower over.

## Viewing Arrangements

Viewings are strictly by appointment only via Archer Bassett.

Total area: approx. 86.3 sq. metres (928.9 sq. feet)

is plan is for illustrative and guidance purposes only and should be used as such by any prospective purchaser. Whist every