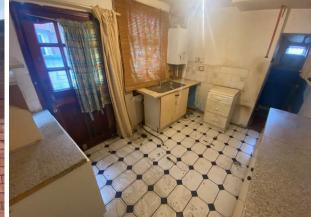

### <u>Kitchen</u>

11'10" x 8'10" (3.60m x 2.70m)

Double glazed window to rear and side with access to garden. Range of wall and base units and vinyl flooring.