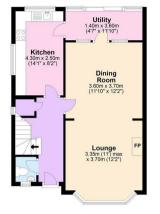

# Ground Floor

oprox. 52.7 sq. metres (567.5 sq. feet)

Total area: approx. 92.4 sq. metres (994.9 sq. feet)

This plan is for illustrative and guidance purposes only and should be used as such by any prospective purchaser. Whilst every stitempt has been made to ensure the accuracy of this floor plan all measurements of rooms, windows, doors and any other items are approximate and no responsibility is taken by the Agent for any errors, missions or misrepresentation.

#### **Downstairs WC**

3'3" x 3'11" (1.0m x 1.2m)

Double glazed window to front, w/c, hand basin, boiler, radiator

#### Dining Room

11'10" x 12'2" (3.60m x 3.70m)

Secondary glazed window to utility and patio door. Arched built in storage and display shelves, radiator

# Kitchen

14'1" x 8'2" (4.30m x 2.50m)

Double glazed windows to side and rear, fitted wall and base units with integrated electric oven and hob, vinyl flooring, radiator

# **Utility**

4'7" x 11'10" (1.40m x 3.60m)

Utility with full length windows overlooking the patio and sliding glass door