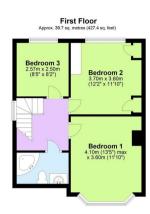

# Landing

7'6" x 8'10" (2.3m x 2.7m)

Stained glass window on staircase

# Bathroom

8'2" x 4'11" (2.5m x 1.5m)

Double glazed window to rear, fully tiled with white suite to include corner bath with electric shower over, w/c and vanity unit with sink, radiator

# Bedroom 1

13'5" x 11'10" (4.10m x 3.60m)

Double glazed bay window to front, carpeted, radiator

# Bedroom 2

12'2" x 11'10" (3.70m x 3.60m)

Double glazed window, built in fitted wardrobes, over bed cupboards and vanity unit, radiator

#### Bedroom 3

8'5" x 8'2" (2.57m x 2.50m)

Double glazed window, carpeted, radiator

# Ground Floor

oprox. 52.7 sq. metres (567.5 sq. feet)

Total area: approx. 92.4 sq. metres (994.9 sq. feet)

This plan is for illustrative and guidance purposes only and should be used as such by any prospective purchaser. Whilst every stitempt has been made to ensure the accuracy of this floor plan all measurements of rooms, windows, doors and any other items are approximate and no responsibility is taken by the Agent for any errors, missions or misrepresentation.