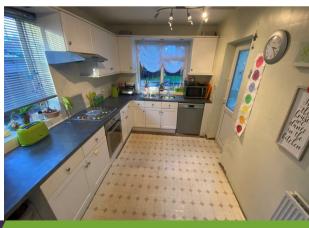

# Kitchen

14'1" x 8'2" (4.30m x 2.50m)

Double glazed windows to side and rear, fitted wall and base units with integrated electric oven and hob, vinyl flooring, radiator