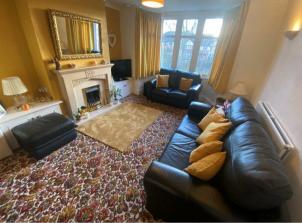

# Lounge

11'0" x 12'2" (3.35m x 3.70m)

Double glazed bay window to front, feature fireplace, carpeted leading into dining room, radiator

#### Dining Room

11'10" x 12'2" (3.60m x 3.70m)

Secondary glazed window to utility and patio door. Arched built in storage and display shelves, radiator