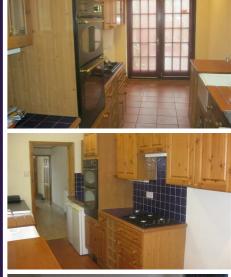

## £800 Per Calendar Month

A well-presented, spacious three bedroom terraced property in the heart of Earlsdon, within walking distance to the High Street, City Centre and Train station with double glazing and gas central heating. The property compromises of two reception rooms, large kitchen with oven and gas hob and patio doors leading to a low maintenance paved rear garden. To the first floor are three double bedrooms and also a first floor fully tiled family bathroom with bath & shower over. Unfurnished. KIDS OK, PETS CONSIDERED, ENERGY RATING PENDING

- Three Double Bedrooms
- Central Heated
- Two Reception Rooms
- Low Maintenance Rear Garden
- Double Glazed
- Large Fitted Kitchen
- First Floor Bathroom With White Suite