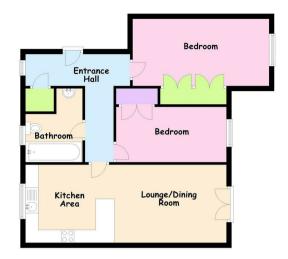

# **Open Plan Lounge/Kitchen/Diner**

10'0" x 25'9" (3.05m x 7.87m)

The modern fitted kitchen has a range of white high gloss units to include integrated oven, hob & extractor, fridge, freezer, washing machine & dishwasher and the lounge area has double French doors with Juliet balcony.

### **Bedroom One**

7'1" x 14'2" (2.16m x 4.32m)

Good size twin bedroom with built in wardrobe/storage.

#### **Bedroom Two**

8'7" x 17'6" (2.62m x 5.34m)

Spacious main bedroom with two built in double wardrobes.

#### **Bathroom**

9'3" x 6'5" (2.82m x 1.97m)

Part tiled bathroom to include a white suite comprising of a W/C, hand wash and bath with shower screen & shower over.