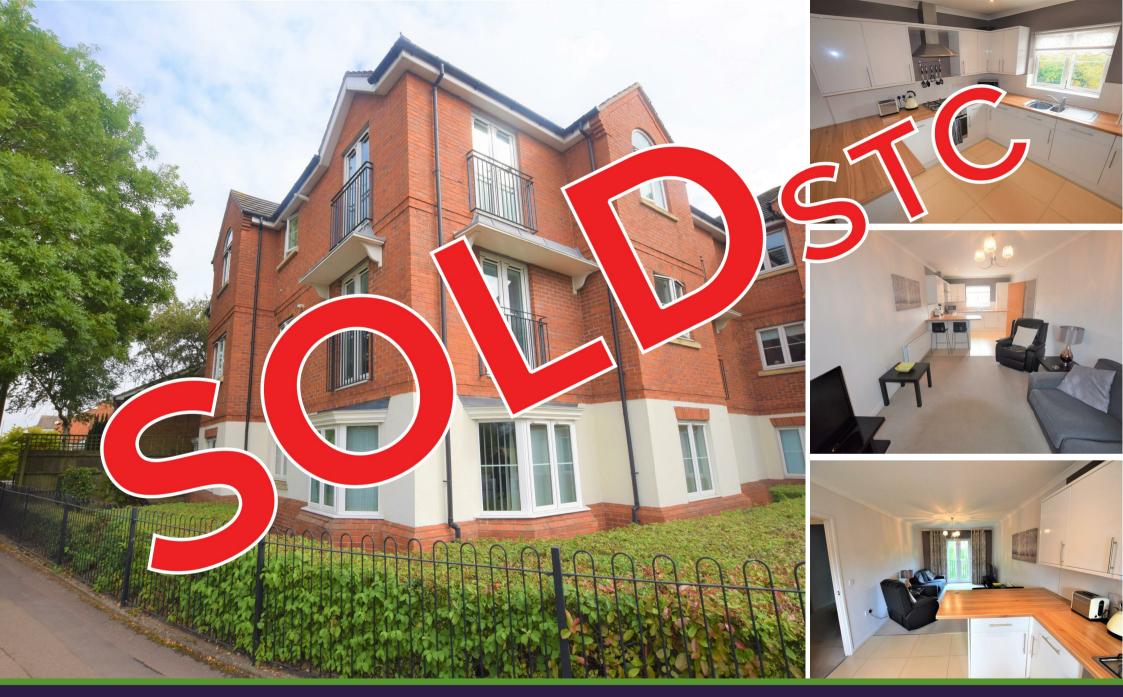

Beltane Court, 5 Brinklow Rd, Binley CV3 2SQ £165,000

\* NO UPWARD CHAIN & LONG LEASE\* A modern & immaculately presented two bedroom top floor apartment which has excellent transport links & is within just a short distance to the University Hospital. From the entrance hall is a large storage cupboard housing the hot water cylinder, two well proportioned bedrooms, both of which have built in wardrobes and the bathroom comes with a white suite to include bath with shower screen & shower over. The spacious open plan lounge/kitchen/diner comes with a range of modern fitted white high gloss units to include integrated oven, hob & extractor, fridge, freezer, washer/dryer & dishwasher and the lounge area has double French doors with Juliet balcony. Other features of this well presented apartment include double glazing, central heating, secure entry phone system & secure gated allocated off road parking.

# **Open Plan Lounge/Kitchen/Diner**

10'0" x 25'9" (3.05m x 7.87m)

The modern fitted kitchen has a range of white high gloss units to include integrated oven, hob & extractor, fridge, freezer, washing machine & dishwasher and the lounge area has double French doors with Juliet balcony.

### **Bedroom One**

7'1" x 14'2" (2.16m x 4.32m)

Good size twin bedroom with built in wardrobe/storage.

#### **Bedroom Two**

8'7" x 17'6" (2.62m x 5.34m)

Spacious main bedroom with two built in double wardrobes.

#### **Bathroom**

9'3" x 6'5" (2.82m x 1.97m)

Part tiled bathroom to include a white suite comprising of a W/C, hand wash and bath with shower screen & shower over.