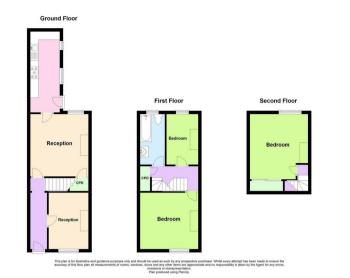

### **Hallway**

Wooden front door, carpeted

## Front Reception / Bedroom 4

7'11" x 11'3" (2.43m x 3.44m)

Carpeted, double glazed window to front, radiator

### **Rear Reception**

11'8" x 12'5" (3.57m x 3.80m)

Carpeted, double glazed window to rear, radiator, storage cupboard under stairs

## Kitchen

5'10" x 16'2" (1.80m x 4.93m)

Vinyl flooring, 2 x double glazed windows to side, double glazed door to garden, range of fitted wall & base units with worktop over, stainless steel sink & drainer

# Landing

Carpeted, built-in storage cupboard, radiator

#### **Bedroom 1**

11'8" x 11'3" (3.57m x 3.44m)

Carpeted, double glazed window to front, radiator

#### **Bedroom 2**

6'4" x 10'2" (1.94m x 3.10m)

Carpeted, double glazed window to rear, radiator

### Bedroom 3 (2nd Floor)

11'9" max x 12'7" max (3.59m max x 3.86m max)

Carpeted, double glazed window to rear, radiator, built-in wardrobes