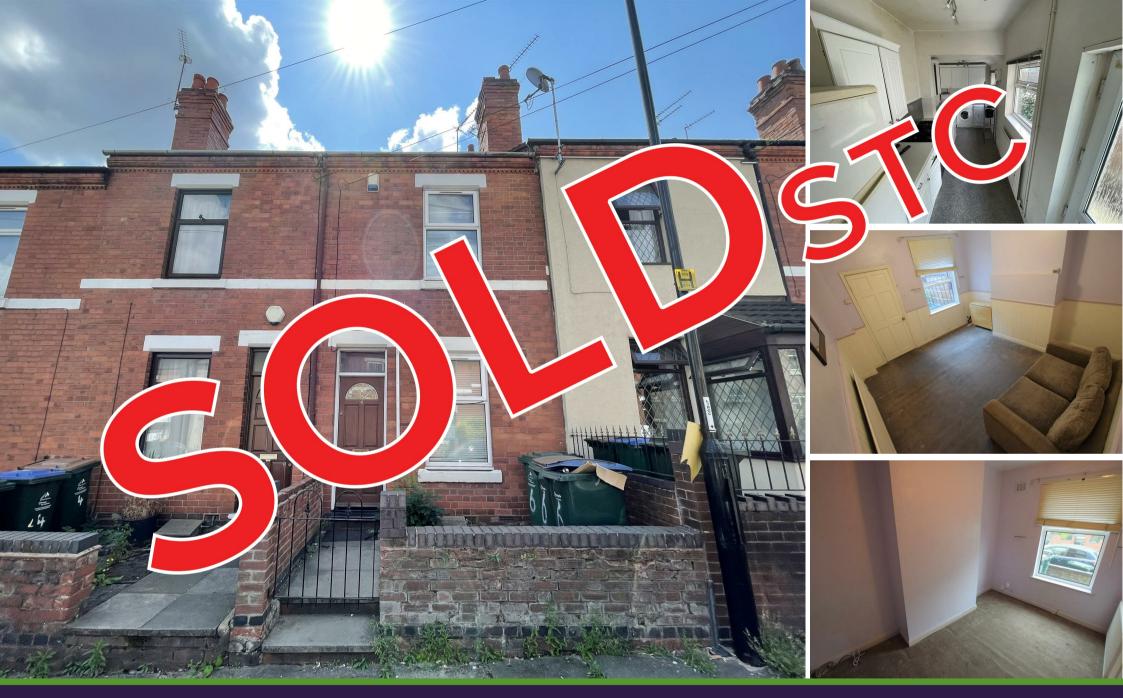

Broomfield Road, Earlsdon, Coventry CV5 6JX Offers In The Region Of £175,000

A large three/four bedroom, three-storey townhouse within walking distance to both the city centre and the heart of popular Earlsdon. The property requires some cosmetic refurbishment throughout but represents a great investment opportunity due to it's prime location and has previously been let for over a decade producing an annual income of £9540 . The property briefly comprises of two reception rooms with one currently converted into the fourth bedroom, large kitchen, two bedrooms and family bathroom on the first floor and a large bedroom to the second floor. Externally there is a small fore garden and to the rear is an enclosed garden with shed for storage.

### **Hallway**

Wooden front door, carpeted

## Front Reception / Bedroom 4

7'11" x 11'3" (2.43m x 3.44m)

Carpeted, double glazed window to front, radiator

### **Rear Reception**

11'8" x 12'5" (3.57m x 3.80m)

Carpeted, double glazed window to rear, radiator, storage cupboard under stairs

## Kitchen

5'10" x 16'2" (1.80m x 4.93m)

Vinyl flooring, 2 x double glazed windows to side, double glazed door to garden, range of fitted wall & base units with worktop over, stainless steel sink & drainer