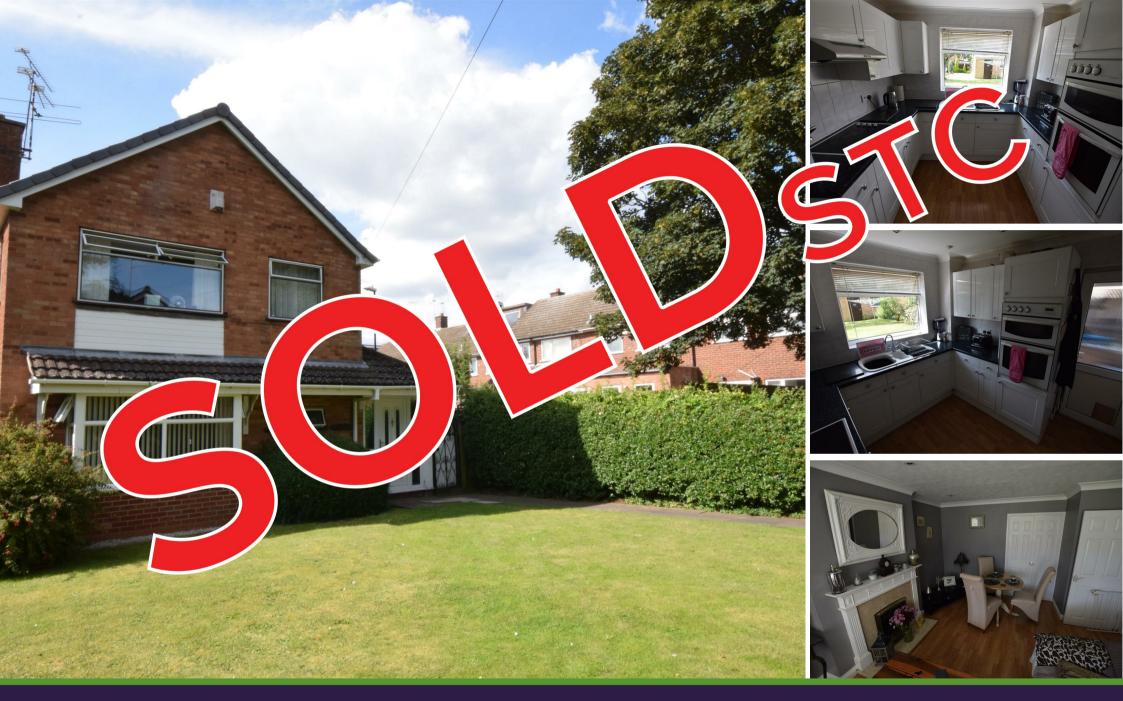

Inca Close, Binley, Coventry CV3 2EX Offers In The Region Of £280,000

archerbassett

A well presented family home situated on a quiet no through road on the eastern edge of Coventry with excellent links to the motorway network and local amenities. There is a generous hallway with a ground floor cloak room incorporating a W/C & hand wash. The spacious lounge has a feature fire place, large bay window and double doors leading through to the dining room at the rear. The fitted kitchen has an excellent range of wall and base units and features an integrated oven and halogen hob with a side door leading out to the laundry area. To the first floor are two good size double bedrooms with fitted wardrobes, a generous single bedroom and the fully tiled family bathroom has a white suite to include W/C, hand wash and bath with shower over. Externally there is a lawned fore garden and to the rear is large enclosed mature garden which is mainly laid to lawn with a garage at the rear. This great family home benefits from double glazing and gas central heating and is neutrally decorated throughout.

# Lounge

15'2" x 12'1" max (4.63m x 3.70m max)

Spacious lounge with large bay window, feature fire place, laminate flooring and double doors leading to the rear dining area.

### **Fitted Kitchen**

8'7" x 9'3" (2.64m x 2.82m )

The fitted kitchen comes with a range of wall and base units in white and features a halogen hob and separate built in cooker and door leading out to the laundry area.