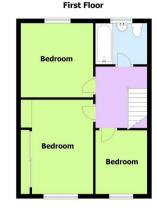

## **Bedroom One**

9'6" x 7'7" (2.91m x 2.32m )

Generous double bedroom to the rear of the property with a fitted wardrobe.

### **Bedroom Two**

12'7" x 9'2" (3.85m x 2.81m)

Generous double bedroom with fitted mirrored wardrobes

# **Bedroom Three**

7'6" x 9'4" (2.31m x 2.85m)

A good size single bedroom with double glazed window & radiator