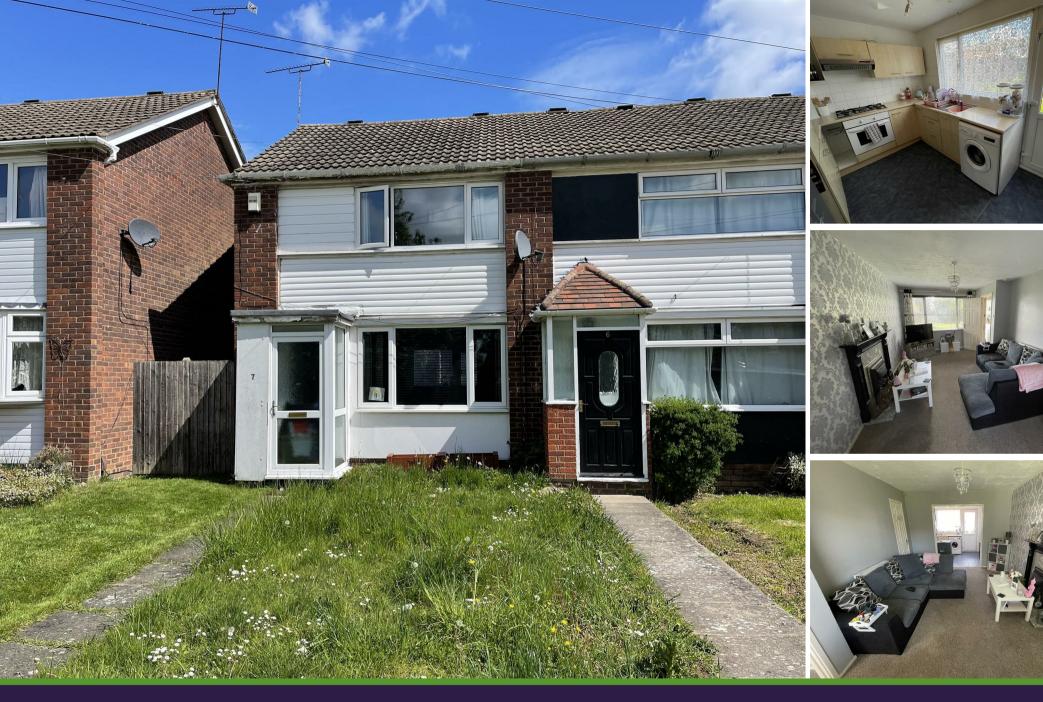

Walton Close, Binley, Coventry CV3 2LJ £135,000 archerbassett LETTINGS AND SALES

\*\*\* NO UPWARD CHAIN\*\*\* \*\*\*INVESTORS ONLY, TENANT IN SITU\*\*\* A two bedroom end of terrace home in a popular residential location benefiting from gas central heating and double glazing throughout. In brief this property comprises of an entrance porch leading through to a hallway, a spacious living room with an open plan kitchen which has a range of fitted wall & base units and integrated oven/hob. To the first floor are two bedrooms with built in wardrobes and a family bathroom with white suite and shower over bath. Externally there are low maintenance gardens to the front and rear and a garage.

# **Approach**

Path leading to the porch, low maintenance garden.

# **Living Room**

10'4" m x 16'2" m (3.16 m x 4.94 m )

Carpeted, feature fire place, under stairs storage, double glazed window, radiator.

#### Kitchen

13'4" m x 8'1" m (4.08 m x 2.47 m)

Tiled flooring, range of wall & base units with integrated gas oven/hob, double glazed window, back door leading to the rear garden, radiator.

# **Bedroom One**

13'5" m x 11'7" m (4.10 m x 3.54 m)

Carpeted, built in wardrobe space, cupboard space, double glazed window, 2x radiators.

## **Bedroom Two**

8'0" m x 10'8" m (2.44 m x 3.27 m)

Carpeted, built in wardrobe space, double glazed window, radiator.

#### **Bathroom**

5'7" m x 6'1" m (1.72 m x 1.86 m)

Carpeted, white suite hand basin, W/C & bath with shower over, heated towel radiator, double glazed window.

## **Rear Garden**

Low maintenance part paved/lawn & a garage.