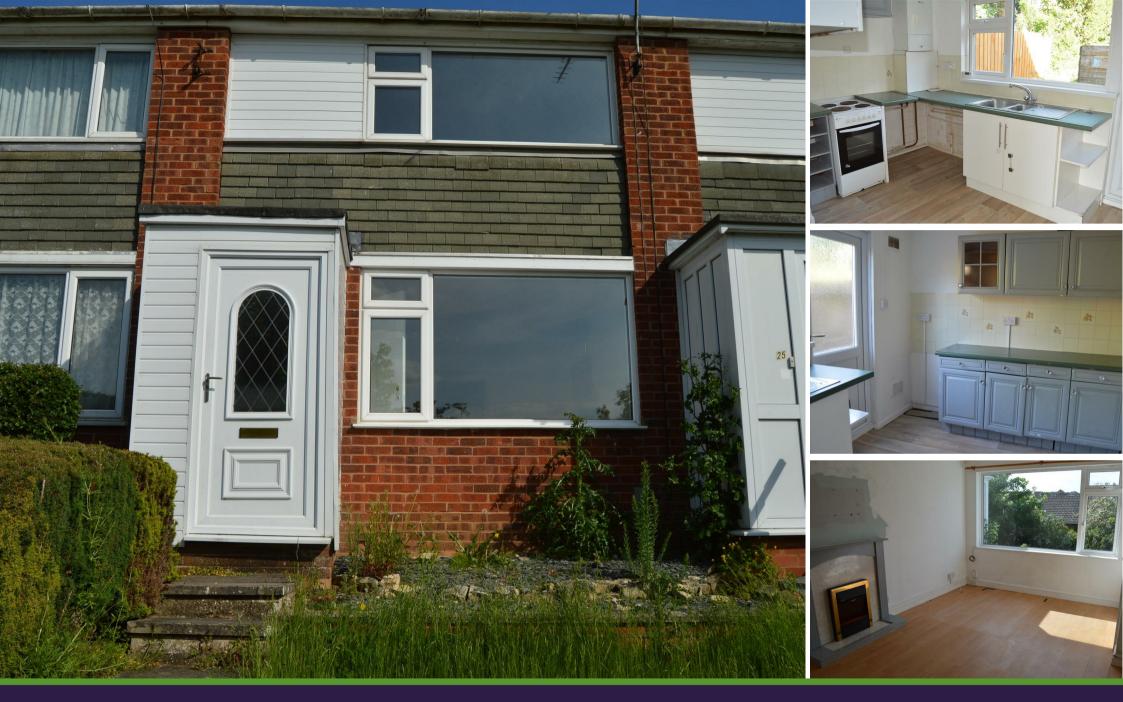

Carew Walk, , Rugby CV22 7JH Offers Over £145,000 archerbassett

\*\* INVESTMENT/FIRST TIME BUYER OPPORTUNITY \*\* This two bedroom home is situated in the heart of Bilton ideally located for infant, junior and high schools. The accommodation comprises of porch, entrance hall, lounge with electric fire set in feature surround and good sized kitchen. The first floor has two bedrooms the main being a double and both have built-in wardrobes. The family bathroom has a white suite with electric shower over the bath. There is a tiered rear garden which is paved and lawned with a detached garage benefiting from vehicle access to the rear. This home has UPVC double glazing throughout and gas central heating. The property requires some cosmetic work, however would make for an ideal first time home or investment having the potential of achieving an annual rental income of £8,400.

### **Porch**

UPVC double glazed entrance porch with cupboard housing gas and electric meters and electric consumer unit. Hardwood framed internal door leads to hallway.

# Lounge

16'0" max x 10'4" max (4.89m max x 3.17m max)

UPVC double glazed window, radiator, electric fire in feature surround, under stairs storage cupboard and laminate flooring.

## **KItchen**

13'4" max x 8'1" max (4.08m max x 2.48m max)

UPVC double glazed window and door leading to the rear garden, range of fitted wall and base mounted units including one-and-half bowl single drainer sink unit, Worcester Greenstar Si comination boiler and vinyl flooring.

### Rear Garden

The rear garden is raised and tiered with lawn and paved area and steps leading to garage.