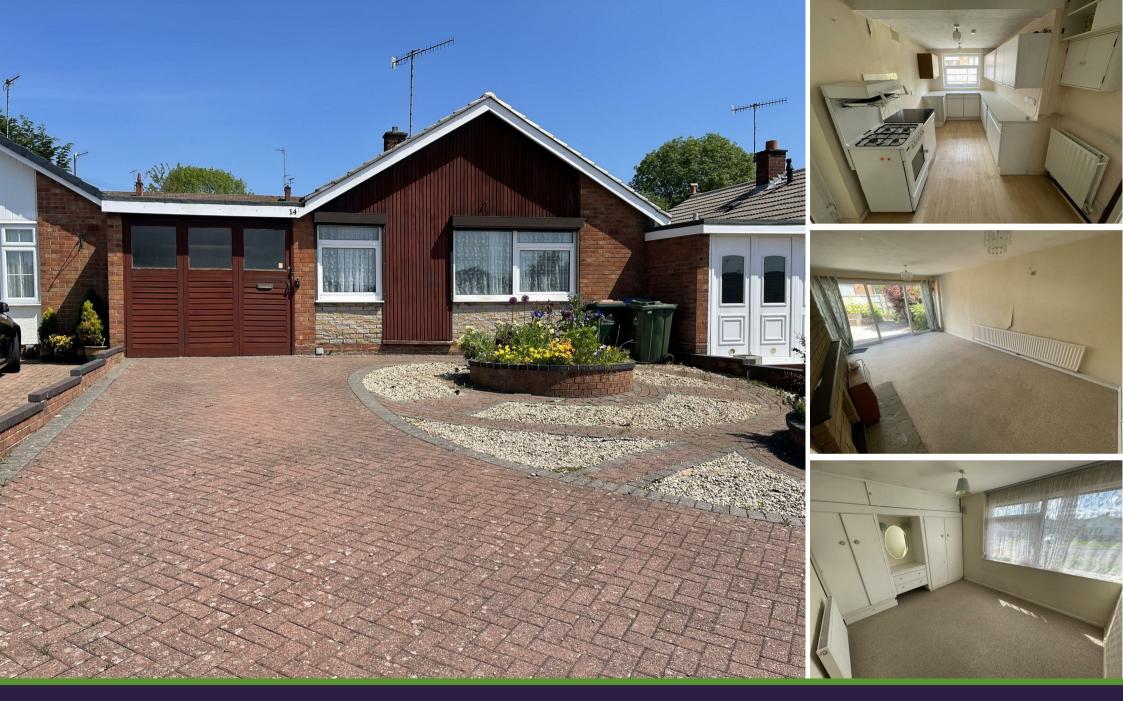

Wingrave Close, Allesley Village, Coventry CV5 9BT Offers Over £205,000

\*\*\* VACANT POSSESSION\*\*\* A two bedroom link detached bungalow situated in a quiet cul-de-sac in the sought after area of Allesley Village within easy reach of the local village centre and its amenities. Whilst requiring refurbishment throughout the property offers superb potential and a viewing is highly recommended. Benefiting from double glazing and gas central heating throughout the property briefly comprises of a spacious living room with patio doors leading to the rear enclosed garden, extended fitted kitchen with a range of wall & base units leading into a utility/storage room, two bedrooms and a family bathroom which comes with white suite to include bath with shower over. To the front is a large drive way with ample parking for at least four cars and a garage.

# **Approach**

Driveway leading to the front door.

# **Living Room**

12'0" m x 18'6" max (3.66 m x 5.65 max )

Carpeted, feature fireplace, double glazed French sliding doors, radiator.

### **Extended Kitchen**

9'2" m x 16'7" m (2.80 m x 5.07 m)

Vinyl flooring, range of wall & base units, stainless steel sink, double glazed window, radiator.

# **Bedroom One**

11'10" m x 9'5" m (3.61 m x 2.89 m)

Carpeted, built in storage cupboards, double glazed window, radiator.

### **Bedroom Two**

8'0" m x 9'10" m (2.45 m x 3.00 m )

Carpeted, double glazed window, radiator.

### **Bathroom**

7'6" m x 5'5" m (2.29 m x 1.67 m)

Vinyl flooring, white suite hand basin, W/C & bath with shower over, cupboard with boiler in.

# Rear garden

Paved enclosed rear paved garden with a shed for storage.

# Garage

 $8'8"\ m\ x\ 15'11"\ m\ (2.66\ m\ x\ 4.86\ m\ )$ 

Concrete flooring, double glazed window.