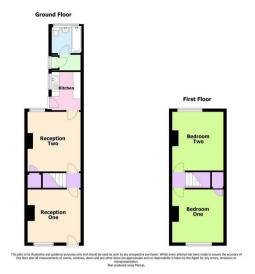

# **Reception One**

11'1" m x 11'1" max (3.39 m x 3.39 max )

Front door leading into reception room, carpeted, double glazed window, radiator.

# **Reception Two**

11'1" m x 12'2" max (3.40 m x 3.71 max)

Carpeted, under stairs cupboard, double glazed window, radiator.

# **Kitchen**

6'0" m x 8'0" m (1.85 m x 2.44 m)

Double glazed window, range of wall and base units, stainless steel sink, back door leading to the rear garden.

### **Bedroom One**

11'1" m x 11'1" max (3.40 m x 3.39 max )

Carpeted, cupboard for storage, double glazed window, radiator.

### **Bedroom Two**

11'1" m x 12'2" max (3.40 m x 3.72 max )

Carpeted, double glazed window, radiator.

### **Bathroom**

3'3",291'11" n x 5'4" m (1,89 n x 1.65 m)

Carpeted, fully tiled, neutral suite with bath and shower over, double glazed window, radiator.