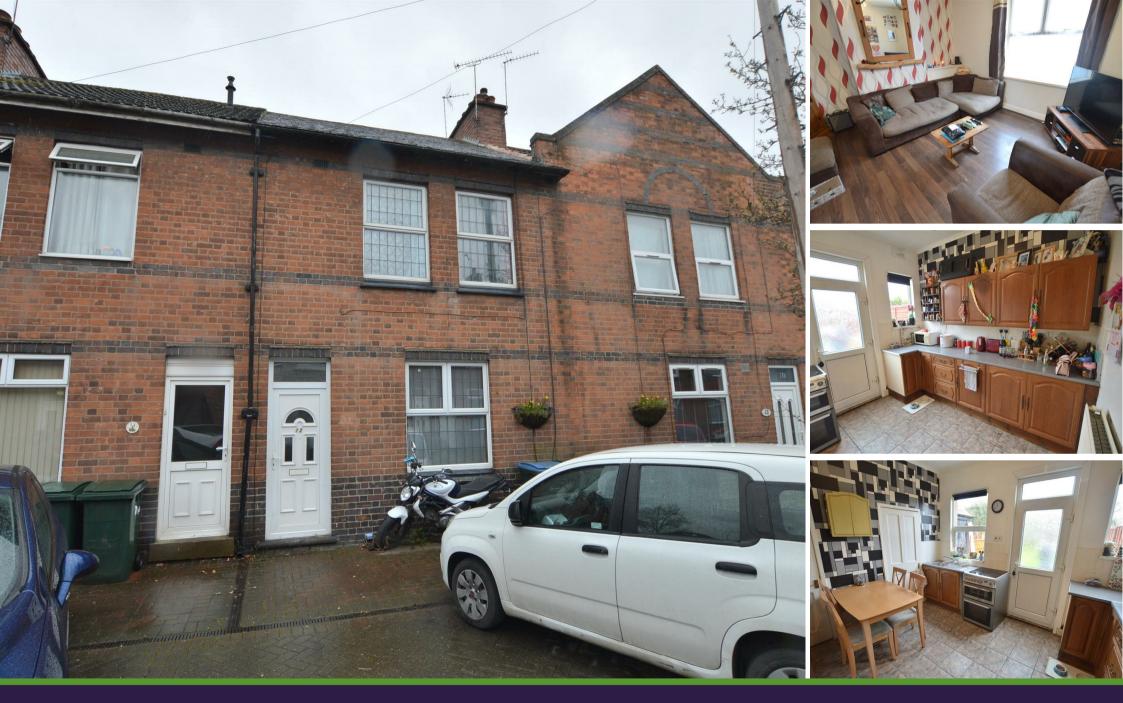

Co-Operative Street, Aldermans Green, Coventry CV2 1PT £149,950

# archerbassett

A three bedroom mid terrace home situated in a quiet courtyard in Aldermans Green, near motorway links to Coventry, Nuneaton and Birmingham, local schools and amenities. This property is in need of cosmetic modernization throughout and would be ideal for first time buyers or investors. The accommodation comprises of an entrance hall leading to the lounge, a fitted spacious kitchen with a range of wall and base units to which leads into a small utility/storage room. To the first floor are three bedrooms and a family bathroom with white suite and shower over bath. Other benefits are double glazing and gas central heating through out and to the rear is a well maintained part paved/lawn garden.

# Approach

Paved area leading to the front door.

#### **Entrance Hall**

3'4" m x 12'7" m (1.03 m x 3.85 m ) PVC door, laminated flooring, radiator.

#### Lounge

13'4" m x 12'5" max (4.08 m x 3.81 max ) Laminated flooring, double glazed window, radiaitor.

#### **Kitchen**

# 11'9" m x 10'0" m (3.60 m x 3.06 m )

Tiled flooring, range of wall & base units, stainless steel sink, 2x double glazed window, under stair storage, back door leading into the rear garden, radiator.

# **Utility Room**

#### 4'11" m x 58'4" max (1.50 m x 17.79 max )

Tiled flooring, small double glazed window, radiator.

# **Rear Garden**

Low maintenance garden to the rear, part paved/lawn with decking at the top of the garden.