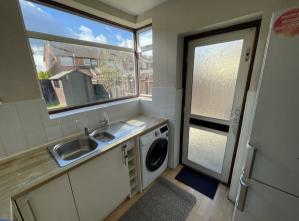

## **Extended kitchen**

18'6" m x 7'10" m (5.64 m x 2.39 m )

Laminated flooring, range of base units, stainless steel sink, double glazed window, radiator, double glazed back door leading into the garden.