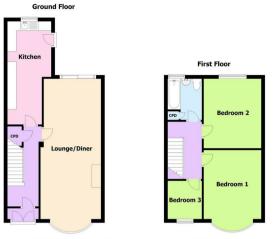

# **Entrance Hallway**

Carpeted, under stairs storage, stairway to first floor.

# Living room/diner

25'1" m x 11'1" m (7.67 m x 3.40 m)

Carpeted, double glazed bay window, 2x radiators, double glazed sliding doors leading into garden.

## **Extended kitchen**

18'6" m x 7'10" m (5.64 m x 2.39 m )

Laminated flooring, range of base units, stainless steel sink, double glazed window, radiator, double glazed back door leading into the garden.

#### **Bedroom One**

10'6" m x 15'3" max (3.22 m x 4.67 max )

Carpeted, double glazed bay window, radiator.

## **Bedroom Two**

10'5" m x 12'5" m (3.20 m x 3.81 m)

Carpeted, double glazed window to the rear, radiator.

## **Bedroom Three**

6'4" x 6'10" m (1.95 x 2.09 m)

Carpeted, double glazed window to the front, radiator.

# **Family Bathroom**

6'5" m x 7'4" m (1.97 m x 2.25 m)

Vinyl flooring, white suite hand basin, W/C and bath with shower over, cupboard for storage, double glazed window to the rear.

# **Viewings**

Viewings are strictly by appointment only via Archer Bassett.

This plan is for illustrative and guidance purposes only and should be used as such by any prospective purchaser. White every attempt has been made to ensure the accuracy of this floor plan all measurements of rooms, individent, door and any other items are approximate and no responsibility is taken by the Agent for any errors, omissions or misrepresentation.