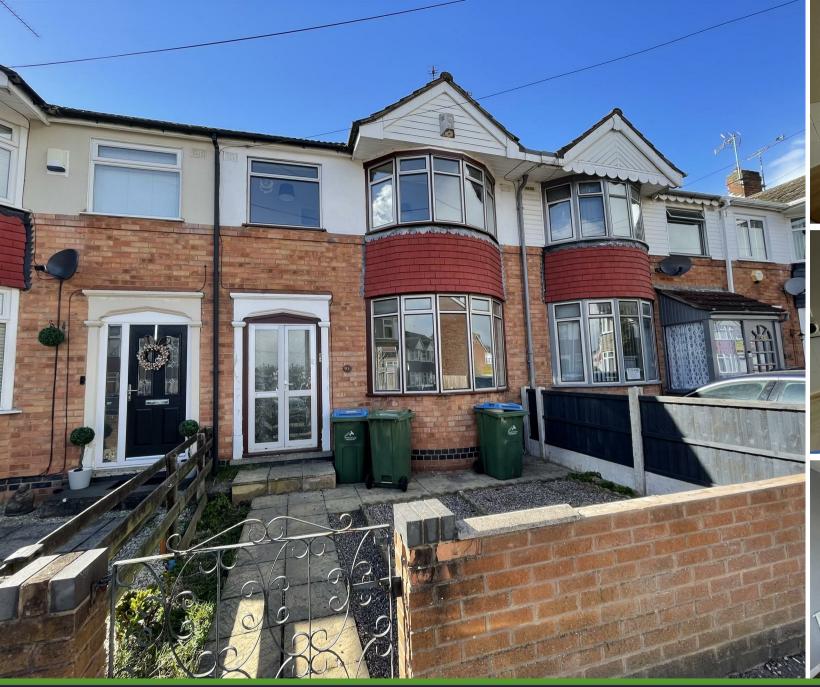

Foxford Crescent, , Coventry CV2 1QB Offers Over £175,000

A spacious three bedroom mid terrace home offered with no upward chain benefitting gas central heating and double glazing throughout. This accommodation comprises of a large through lounge/diner with patio doors to the enclosed rear garden and an extended fitted kitchen with a good range of high gloss units. To the first floor are three bedrooms and a family bathroom with white suite to include a bath with an electric shower over. Externally you have a low maintenance garden to the front and a part lawn/paved garden with an outhouse and shed for storage to the rear.

# **Approach**

Gate leading to a low maintenance paved front garden.