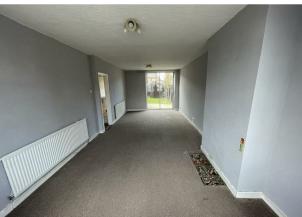

# Living room/diner

25'1" m x 11'1" m (7.67 m x 3.40 m)

Carpeted, double glazed bay window, 2x radiators, double glazed sliding doors leading into garden.