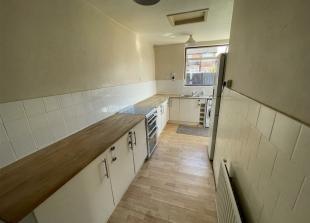

## **Extended kitchen**

18'6" m x 7'10" m (5.64 m x 2.39 m )

Laminated flooring, range of base units, stainless steel sink, double glazed window, radiator, double glazed back door leading into the garden.