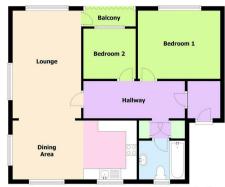

# Floor Plan

Total area: approx. 70.6 sq. metres (759.4 sq. feet)

This plan is for illustrative and guidance purposes only and should be used as such by any prospective purchaser. Whilst every attempt has been made to ensure the accuracy of this floor plan all measurements of rooms, windows, doors and any other items are approximate and no responsibility is taken by the Agent for any errors, omissions or misrepresentation.

Plan produced using PlanUp.