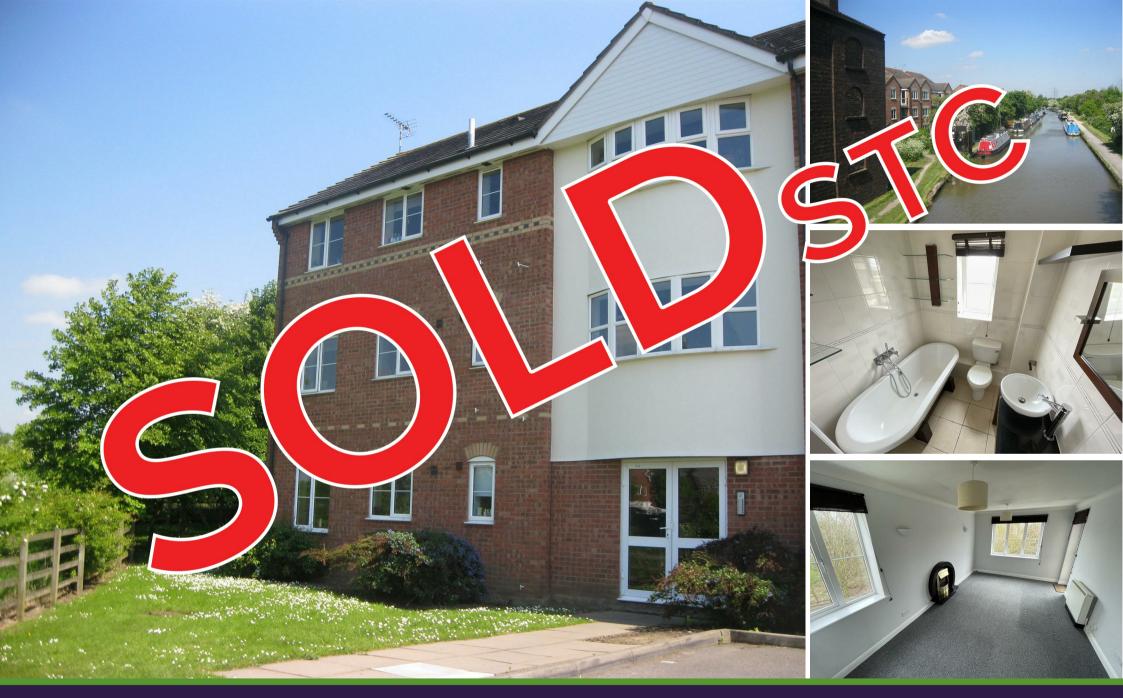

Heritage Drive, Longford, Coventry CV6 6QR £137,500

archerbassett LETTINGS AND SALES

A superb two bedroom, top floor corner apartment offering the best of both worlds, easy access to the motorway network or strolls along the canal waterways. It benefits from open panoramic views over farmland and the balance fields across to Sutton Stop. This apartment is tucked away in a quiet cul-de-sac and benefits from double glazing and electric storage heating throughout. From the entrance hall are two good sized bedrooms, one of which has fully fitted wardrobes for that all important storage, a stylish bathroom with free standing bath, W/C and hand wash basin. There is an open plan fitted kitchen with integrated electric hob and oven which leads to the dining area and then through to the spacious lounge. This has triple aspect windows offering lovely and mainly uninterrupted views. The door leads out onto the covered balcony to allow you to enjoy some peaceful outside space overlooking the waterway. Other features to note include generous loft space, built in hall cupboard storage, a secure entry phone system, allocated parking with additional visitors parking spaces. The property has also had a recently refitted pressurised hot water system.

#### **Entrance Hall**

Carpeted entrance hall with electric storage heater and two storage cupboards

## **Kitchen Area**

8'10" x 8'1" (2.70m x 2.47m)

Open plan style kitchen with a good range of wall and base units in white and integrated oven and hob

# **Dining Area**

7'6" x 8'11" (2.30m x 2.72m)

Recessed dining area leading through to the spacious lounge.

## **Spacious Lounge**

10'4" x 16'3" (3.17m x 4.97m)

Light and airy and offering great views from the dual aspect winds, feature fire and double glazed door leading to the peaceful balcony

#### **Bedroom One**

10'4" x 12'5" (3.15m x 3.81m)

Double bedroom with fitted wardrobes, double glazed window and storage heater

## **Bedroom Two**

7'11" x 8'10" (2.42m x 2.71m)

Generous second bedroom with storage heater and double glazed window overlooking the balcony and beyond

## Stylish Bathroom

6'1" x 5'10" (1.87m x 1.79m )

A fully tiled bathroom to include a free standing bath, plinth with wash basin and  $\mbox{W/C}$ 