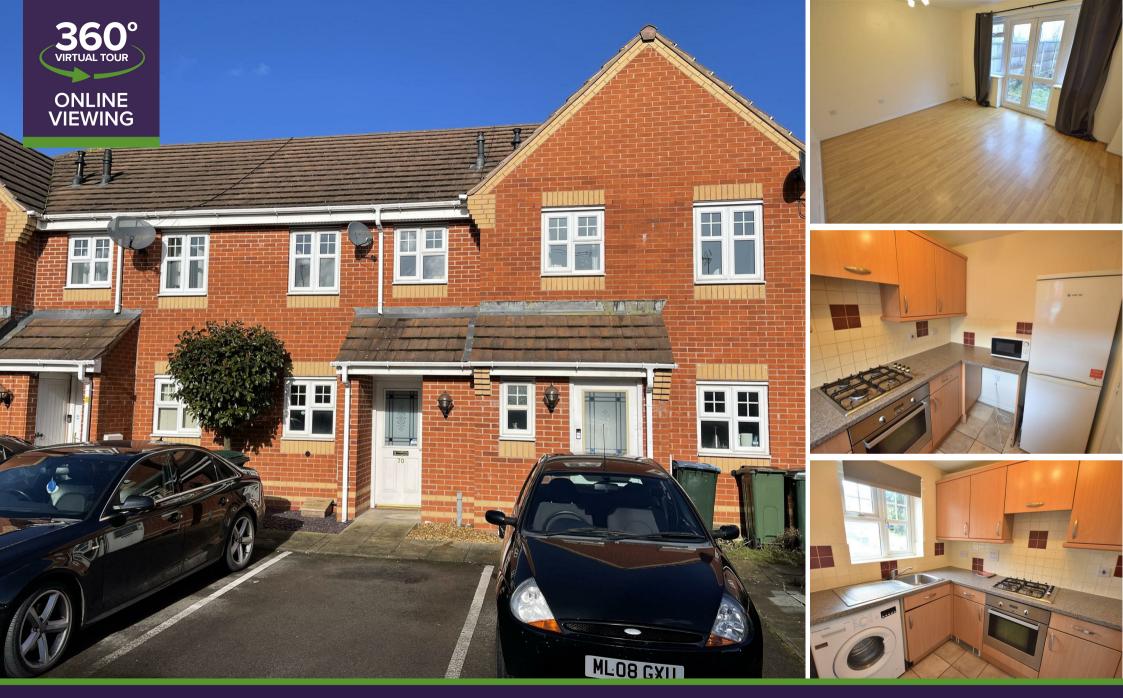

Kinlet Close, Daimler Green, Coventry CV6 3LS £154,950

A two bedroom, mid-terraced home on popular development close to the city centre that briefly comprises of gas central heating and double glazing throughout, large lounge with French doors leading to enclosed rear garden, fitted kitchen with built-in oven and gas hob, fitted family bathroom with electric shower over bath, separate downstairs WC and allocated parking space.

# **Approach**

Paved path to property, small enclosed storage shed

# **Hallway**

Laminate flooring with carpet to stairs, radiator, large under-stair cupboard.

## Kitchen

9'1" m x 6'1" m (2.79 m x 1.86 m)

Tiled flooring, double glazed window to front, range of units with worktop over, stainless steel sink & drainer.

### WC

Tiled flooring, white low level WC and hand basin, radiator.

# Lounge/Diner

11'2" m x 12'6" m (3.41 m x 3.82 m )

Laminate flooring, double glazed windows and French doors to garden, 2x radiators.

### **Bedroom One**

12'1" m x 9'5" m (3.69 m x 2.88 m)

Carpeted, 2 x double glazed windows to front, built-in over-stair storage, radiator.

### **Bedroom Two**

11'10" m x 6'9" max (3.61 m x 2.08 max)
Carpeted, double glazed window to rear, radiator.