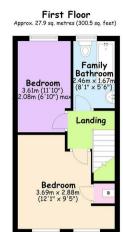

# Landing

Carpeted, access to loft.

### **Bathroom**

8'0" m x 5'5" m (2.46 m x 1.67 m )

Tiled flooring, double glazed window to rear, fitted white suite with WC, basin and bath with electric shower over, heated chrome towel rail.

### **Bedroom One**

12'1" m x 9'5" m (3.69 m x 2.88 m)

Carpeted, 2 x double glazed windows to front, built-in over-stair storage, radiator.

### **Bedroom Two**

11'10" m x 6'9" max (3.61 m x 2.08 max)
Carpeted, double glazed window to rear, radiator.

# 

Total area: approx. 56.0 sq. metres (603.0 sq. feet)