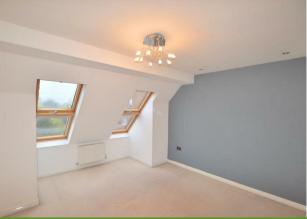

## **Bedroom 3**

19'3" x 12'10" max (5.87m x 3.93m max)

To the top floor there is a further double bedroom with a bayed double glazed window fitted wardrobes and carpet throughout.