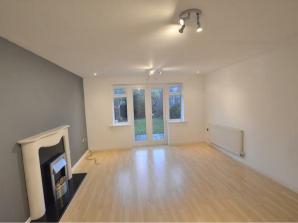

# **Lounge / Diner**

14'11" x 12'10" (4.57m x 3.93m)

At the end of the hallway there is a large lounge / diner with wooden flooring, radiator and double glazed french doors leading out into rear garden.