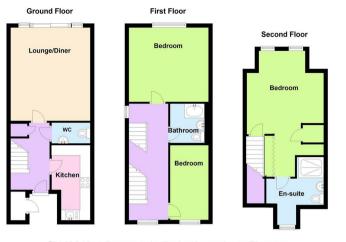

Water Lily Way, Bermuda Park, Nuneaton CV10 7SJ £185,000

\*\*AVAILABLE WITH NO UPWARD CHAIN \*\* A modern three bedroom, three storey townhouse located on the popular Bermuda Park development. This property benefits from double glazing and gas central heating throughout and briefly compromises of a downstairs WC, large lounge/diner with french patio doors leading out into the rear garden and a modern fitted kitchen with a range of base and wall units, integrated oven and ceramic hob, dishwasher, fridge and washing machine. The first floor further compromises of two good sized bedrooms and a family bathroom with white suite and tiled flooring and there is a further good sized bedroom to the top floor with fitted wardrobes and a part tiled en-suite with shower cubicle, WC and hand was basin. To the rear of the property there is also a good sized, enclosed, part paved / part lawned garden and reserved parking.

#### **Entrance Hall**

The entrance hall has a wooden door with a double glazed, patterned window panel. wooden flooring, a wall mounted radiator and an under stairs cupboard.

#### **Kitchen**

12'1" x 6'2" (3.69m x 1.89m)

To the right of the entrance hall there is a modern fitted kitchen with a range of base and wall units, integrated oven and ceramic hob, dishwasher, fridge and washing machine. There is also tiled flooring, wall mounted radiator and double-glazed window.

## **Ground floor W/C**

3'4" x 6'3" (1.03m x 1.91m)

Further down the hallway there is also a ground floor W/C with hand was basin and tiled flooring.

# **Lounge / Diner**

14'11" x 12'10" (4.57m x 3.93m)

At the end of the hallway there is a large lounge / diner with wooden flooring, radiator and double glazed french doors leading out into rear garden.

# First floor landing

To the first floor the landing has carpets throughout with double glazed windows and wall mounted radiators.

#### **Bedroom 1**

11'10" x 12'10" (3.63m x 3.93m)

The first bedroom is a large double over looking the rear garden with carpets and double-glazed window as well as a wall mounted gas central heated radiator.

### **Bathroom**

6'4" x 6'2" (1.95m x 1.89m)

Next to the first bedroom there is fully tiled bathroom with white suite and extractor fan.

#### **Bedroom 2**

12'1" x 6'2" (3.69m x 1.89m)

The second bedroom is a single room with carpets and double glazed window.

## **Bedroom 3**

19'3" x 12'10" max (5.87m x 3.93m max)

To the top floor there is a further double bedroom with a bayed double glazed window fitted wardrobes and carpet throughout.

#### **En-suite**

7'8" x 9'4" max (2.36m x 2.86m max)

There is also a part-tiled en-suite to the top floor with thermostatic shower and white suite as well as tiled flooring and double-glazed opaque window.

#### Rear Garden

To the rear of the property there is a good sized, enclosed, part paved / part lawned garden.

### Viewings

Viewings are strictly by appointment only via Archer Bassett.

This plan is for illustrative and guidance purposes only and should be used as such by any prospective purchaser. Whilst every attempt has been made to ensure the accuracy of this floor plan all measurements of rooms, windows, doors and any other items are approximate and no responsibility is taken by the Agent for any errors, omissions or misrepresentation.