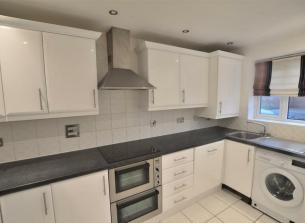

#### **Kitchen**

12'1" x 6'2" (3.69m x 1.89m)

To the right of the entrance hall there is a modern fitted kitchen with a range of base and wall units, integrated oven and ceramic hob, dishwasher, fridge and washing machine. There is also tiled flooring, wall mounted radiator and double-glazed window.