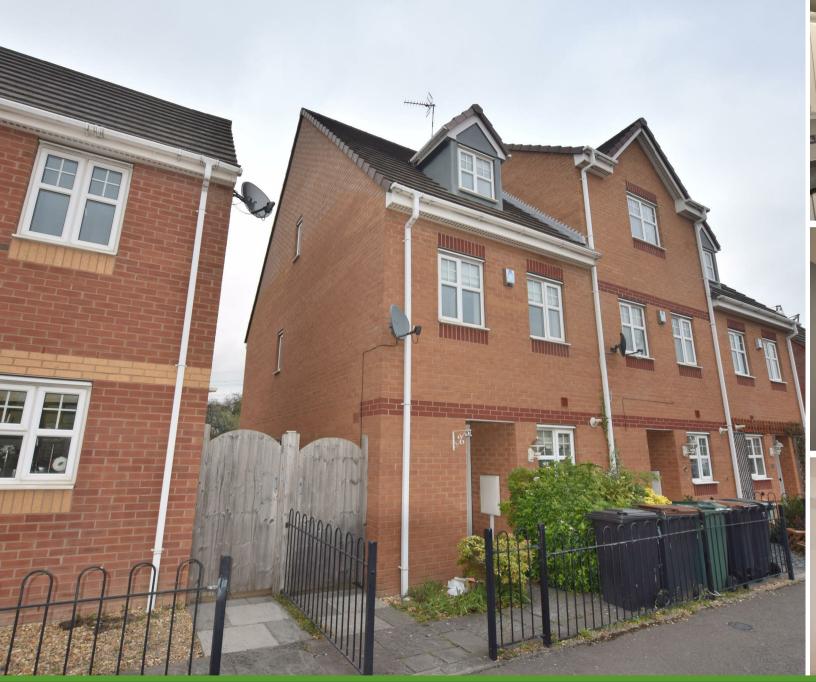

Water Lily Way, Bermuda Park, Nuneaton CV10 7SJ £185,000

\*\*AVAILABLE WITH NO UPWARD CHAIN \*\* A modern three bedroom, three storey townhouse located on the popular Bermuda Park development. This property benefits from double glazing and gas central heating throughout and briefly compromises of a downstairs WC, large lounge/diner with french patio doors leading out into the rear garden and a modern fitted kitchen with a range of base and wall units, integrated oven and ceramic hob, dishwasher, fridge and washing machine. The first floor further compromises of two good sized bedrooms and a family bathroom with white suite and tiled flooring and there is a further good sized bedroom to the top floor with fitted wardrobes and a part tiled en-suite with shower cubicle, WC and hand was basin. To the rear of the property there is also a good sized, enclosed, part paved / part lawned garden and reserved parking.