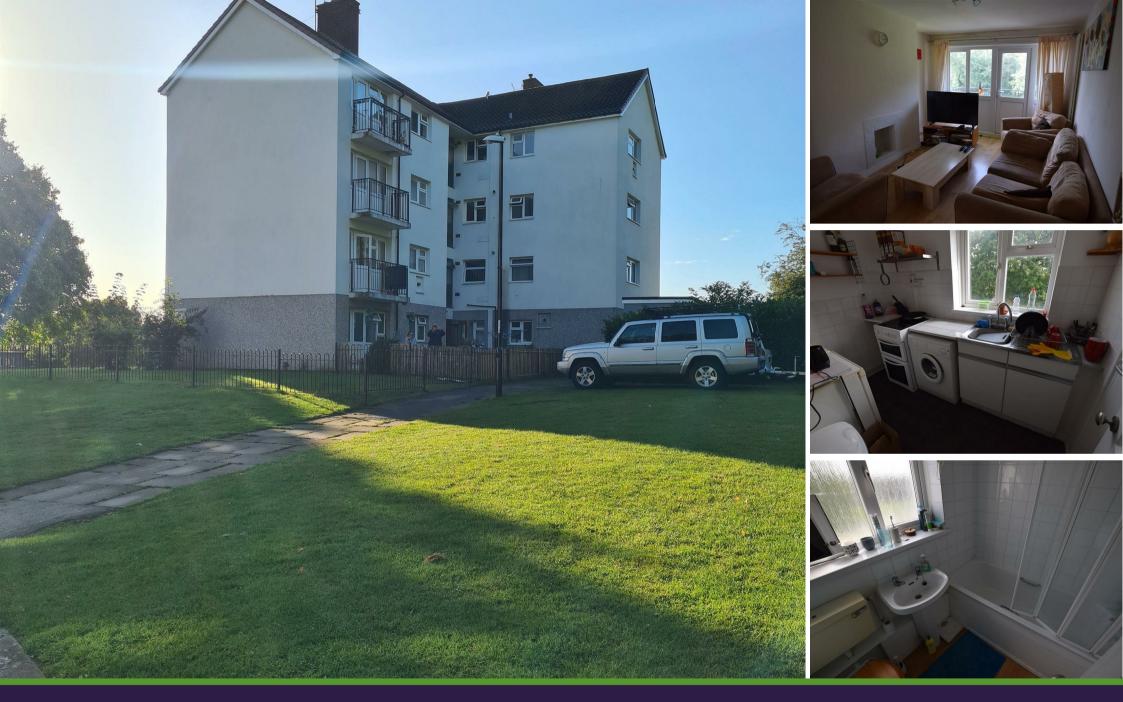

Gravel Hill, Tile Hill, Coventry CV4 9JR £84,950

\*\*INVESTMENT OPPORTUNITY WITH TENANT IN SITU\*\*A well-presented and spacious second floor one bedroom flat which is close to local amenities, Warwick University and has good motorway links to Coventry and Birmingham. Benefiting from gas central heating and double glazing throughout and briefly comprising of a living area with balcony, fitted kitchen and bathroom with white suite and shower over bath

## **Entrance Hall**

Front door leading into hall, laminated through out, 1x radiator, storage cupboard

## Living room

## 10'9" x 16'6" max (3.30 x 5.04 max )

Laminated floor throughout, double glazed window and door which leads out on to a balcony, 2x radiators

## **Kitchen**

#### 5'8" x 8'11" m (1.74 x 2.72 m)

Fitted kitchen featuring a range of base units, vinyl flooring throughout, 1x double glazed window to the rear and door to storage cupboard.

## **Bedroom**

#### 10'11" m x 12'9" max (3.33 m x 3.89 max)

Carpeted throughout, 1x double glazed window to front, 1x radiator

#### Bathroom

#### 5'8" m x6'5" (1.74 m x1.97m)

Laminated flooring throughout,, fitted white suite with low level WC, basin and bath with shower over, 1x double glazed window to rear, 1x radiator