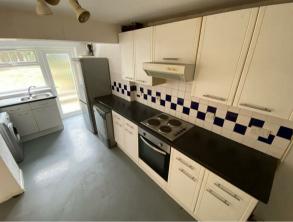

# **Kitchen**

8'11" max x 17'7" max (2.72m max x 5.38m max)

Vinyl flooring, double glazed window & door to rear, range of fitted units with worktop over, stainless steel sink & drainer, integrated oven & hob, large built-in pantry under stairs, radiator