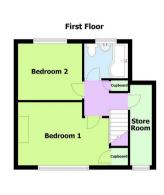

#### **Bedroom 1**

14'1" max x 9'9" max (4.30m max x 2.98m max)

Carpeted, double glazed window to front, large built-in storage over stairs, radiator

## **Bedroom 2**

9'11" x 8'9" (3.03m x 2.67m)

Carpeted, double glazed window to rear, radiator

# **Dressing/Store Room**

3'4" x 12'5" (1.03m x 3.80m)

Carpeted, double glazed window to front

# Landing

Carpeted, access to loft, built-in storage cupboards