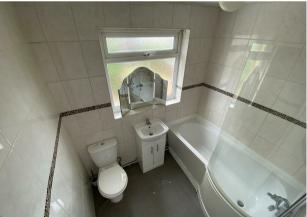

#### **Bathroom**

6'11" x 5'4" (2.13m x 1.64m)

Vinyl flooring, double glazed window to rear, fitted white suite with low level WC, basin with built-in vanity unit, large P-shaped bath with mixer shower over, heated chrome towel rail