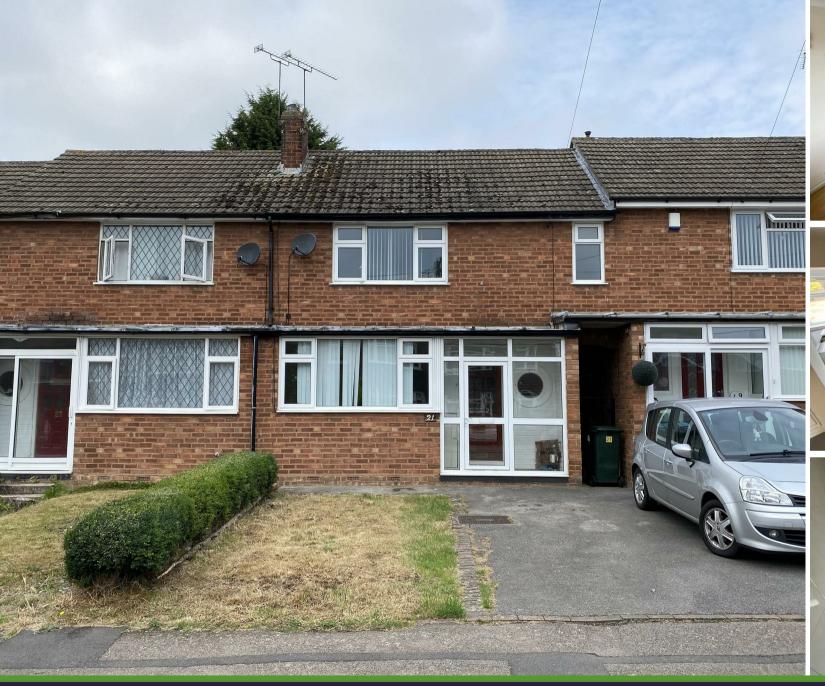

Despard Road, Eastern Green, Coventry CV5 7DG Offers In The Region Of £179,950

archerbassett

A spacious two bedroom mid-terraced home that would benefit from some cosmetic refurbishment located in popular Eastern Green to the west of the city within easy reach of the NEC, Birmingham Airport and the A45 which links directly to the motorway network. Offered with no upward chain this ideal starter home benefits from gas central heating and double glazing throughout and briefly comprises of a very large through lounge/dining area, fitted kitchen with integrated oven & hob leading to a well sized and private rear garden with gated pedestrian access via the side alley. Upstairs are two double bedrooms, a further third room ideal for a dressing room or storage and the family bathroom with large shower bath with a mixer shower over. To the front is driveway parking for a single car along with a small lawned area.

## Approach

Single drive with lawned area