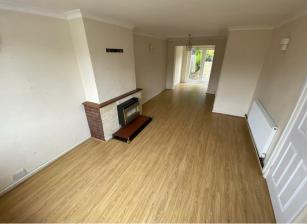

# **Through Lounge/Diner**

10'10" x 29'6" (3.31m x 9.00m)

Laminate flooring, large spect double glazed windows to front with double glazed French doors to rear, gas fire,  $3\,x$  radiators