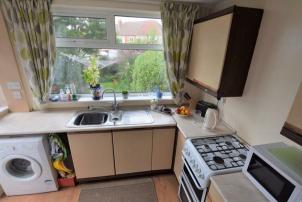

#### **Kitchen**

7'11" x 9'9" (2.43m x 2.99m)

Fitted kitchen with a range of wall & base units, stainless steel sink and drainer and UPVC double glazed door out to the rear garden.