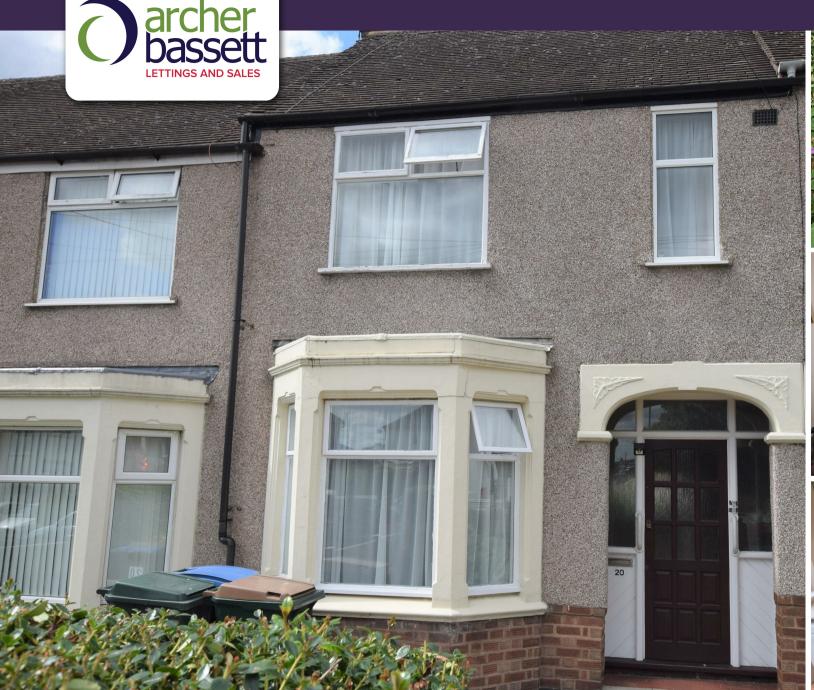

This two bedroom home is situated in the heart of Coundon and comes with gas central heating and part combination of UPVC and soft wood double glazing (where specified). There is a front reception room with bay window and feature fire place, dining room with ground floor saniflow W/C and hand wash just off and the fitted kitchen comes with a range of wall and base units with a large double glazed window overlooking the well kept rear garden. To the first floor is a recently re-fitted bathroom with double shower cubicle, white W/C and hand wash and both of the bedrooms are generously proportioned and come with ample storage. Externally there is a low maintenance front garden and the well kept rear garden has a patio area, lawn and well stocked mature borders.