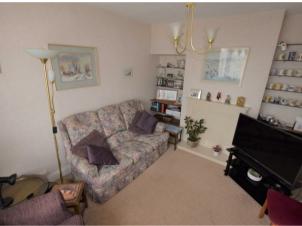

## Lounge

10'3" x 9'1" max (3.14m x 2.79m max)

Lounge with bay window and feature fire place.