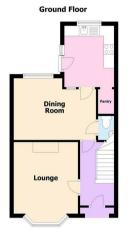

## Lounge

10'3" x 9'1" max (3.14m x 2.79m max)

Lounge with bay window and feature fire place.

# **Dining room**

9'10" x 13'2" max (3.01m x 4.02 max )

Spacious rear reception room with door leading through to the kitchen

#### **Kitchen**

7'11" x 9'9" (2.43m x 2.99m)

Fitted kitchen with a range of wall & base units, stainless steel sink and drainer and UPVC double glazed door out to the rear garden.