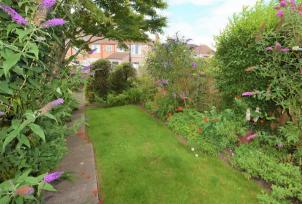

This two bedroom home is situated in the heart of Coundon and comes with gas central heating and part combination of UPVC and soft wood double glazing (where specified). There is a front reception room with bay window and feature fire place, dining room with ground floor saniflow W/C and hand wash just off and the fitted kitchen comes with a range of wall and base units with a large double glazed window overlooking the well kept rear garden. To the first floor is a recently re-fitted bathroom with double shower cubicle, white W/C and hand wash and both of the bedrooms are generously proportioned and come with ample storage. Externally there is a low maintenance front garden and the well kept rear garden has a patio area, lawn and well stocked mature borders.