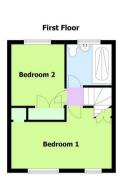

### **Refitted Bathroom**

5'5" x 6'5" (1.66m x 1.96m)

Recently fitted bathroom with double shower cubicle. W/C & hand wash.

#### **Bedroom One**

8'11" x 16'2" max (2.72m x 4.93m max )

spacious double bedroom with dual aspect windows and storage cupboard.

## **Bedroom Two**

8'6" x 9'2" max (2.60m x 2.81m max)

Generous secondary bedroom with a range of fitted storage units & wardrobe.