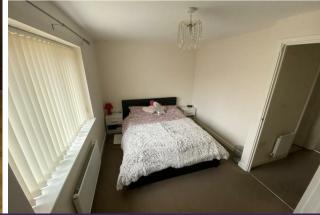

### Bedroom 1

14'5" x 8'10" max (4.41m x 2.70m max)

Carpeted, double glazed window to rear, radiator