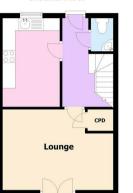

# WC

2'11" x 4'7" (0.91m x 1.42m)

Vinyl flooring, low level WC, hand basin, radiator

### 7'5" x 11'6" (2.28m x 3.53m)

Vinyl flooring, double glazed window to front, range of modern fitted units with worktop over, stainless steel sink, integrated oven & hob along with fridge/freezer, dishwasher and washing machine, radiator

## 14'5" x 10'6" (4.41m x 3.21m)

Carpeted, double glazed French doors to garden, radiator, large built-in storage cupboard

### Viewings

Viewings are strictly by appointment only via Archer Bassett.

**Ground Floor** 

This plan is for illustrative and guidance purposes only and should be used as such by any prospective purchaser. Whilst every attempt has been made to ensure the accuracy of this floor plan all measurements of rooms, windows, doors and any other items are approximate and no responsibility is taken by the Agent for any errors, omissions or misre Plan produced using PlanUp.