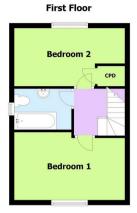

### Bedroom 1

14'5" x 8'10" max (4.41m x 2.70m max)

Carpeted, double glazed window to rear, radiator

## 14'5" max x 7'6" max (4.41m max x 2.31m max)

Carpeted, double glazed window to front, radiator, built-in storage cupboard over stairs

# 7'5" x 5'4" (2.27m x 1.63m)

Vinyl flooring, double glazed window to side, fitted white suite with low level WC, basin and bath with mixer shower over, radiator