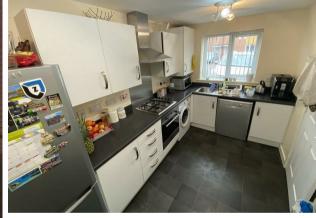

### **Kitchen/Diner**

### 7'5" x 11'6" (2.28m x 3.53m)

Vinyl flooring, double glazed window to front, range of modern fitted units with worktop over, stainless steel sink, integrated oven & hob along with fridge/freezer, dishwasher and washing machine, radiator