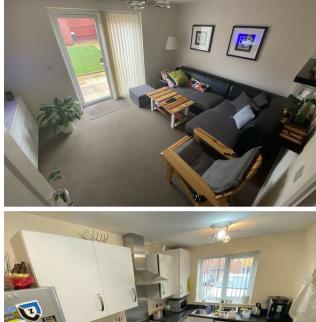

### Lounge

## 14'5" x 10'6" (4.41m x 3.21m)

Carpeted, double glazed French doors to garden, radiator, large built-in storage cupboard

### **Kitchen/Diner**

### 7'5" x 11'6" (2.28m x 3.53m)

Vinyl flooring, double glazed window to front, range of modern fitted units with worktop over, stainless steel sink, integrated oven & hob along with fridge/freezer, dishwasher and washing machine, radiator