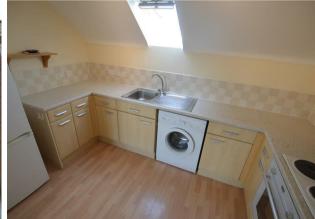

#### Kitchen

#### 11'3" x 6'7" (3.43m x 2.02m)

Vinyl flooring, angled ceiling with Velux skylight, range of fitted modern units with worktop over, stainless steel sink & drainer, integrated oven & hob