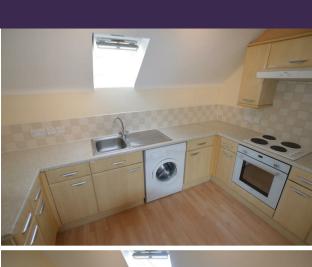

#### Kitchen

#### 11'3" x 6'7" (3.43m x 2.02m)

Vinyl flooring, angled ceiling with Velux skylight, range of fitted modern units with worktop over, stainless steel sink & drainer, integrated oven & hob