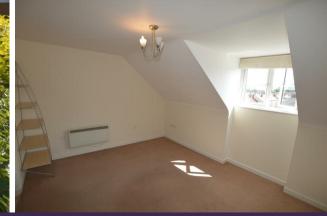

#### **Bedroom**

#### 10'6" max x 13'0" max (3.22m max x 3.97m max)

Carpeted, double glazed window to front, electric heater, TV aerial point