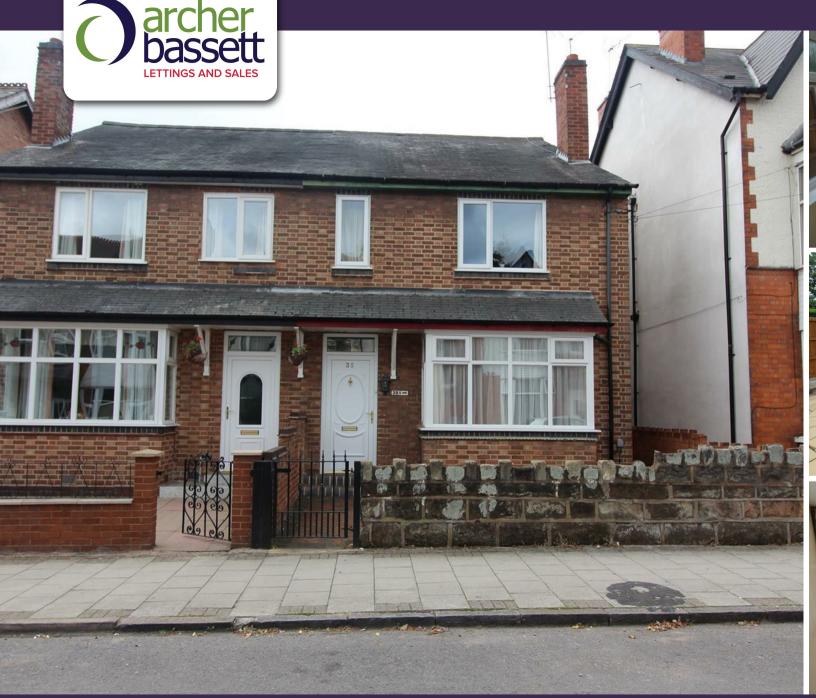

\*FOR SALE WITH NO CHAIN\* \*129 YEARS LEFT ON LEASE\* A very well presented and spacious ground floor two bedroom flat benefiting from gas central heating and double glazing, briefly comprising of lounge, fitted kitchen to include built in gas hob and electric oven, two double bedrooms, bathroom with shower over bath and conservatory. The property also benefits from a low maintenance rear garden. There is no upward chain and would make an ideal investment opportunity offering a rental income in the region of £675.00pcm.