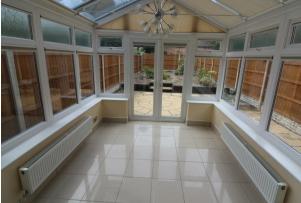

## Conservatory

10'5" x 8'8" (3.20m x 2.65m)

Double glazed patio doors, tiled flooring, double glazed windows with remote control blinds, x 2 radiators, double glazed patio doors to rear.