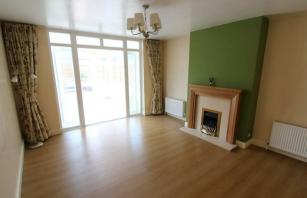

## **Living room**

15'1" x 12'6" (4.61m x 3.83m)

Wooden door, laminate flooring, 2 x radiators.