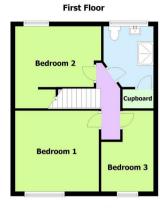

#### Bedroom 1

11'11" x 10'10" (3.65m x 3.32m)

Laminate flooring, double glazed window to front, radiator

### **Bedroom 2**

12'3" max,x 11'3" into alcove (3.75m max,x 3.45m into alcove)

Carpeted, double glazed window to rear, radiator, large storage area over stairs

#### **Bedroom 3**

7'5" max x 10'1" max (2.27m max x 3.09m max) Carpeted, double glazed window to front, radiator