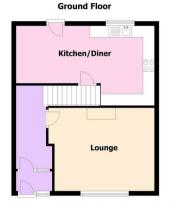

### Kitchen/Diner

19'9" x 10'1" max (6.03m x 3.08m max)

Vinyl flooring to kitchen area, laminate to diner, double glazed window and door to garden, large built-in storage cupboard, range of fitted units with worktop over, stainless steel sink & drainer, radiator

## Stairs/Landing

Carpeted, access to loft on landing