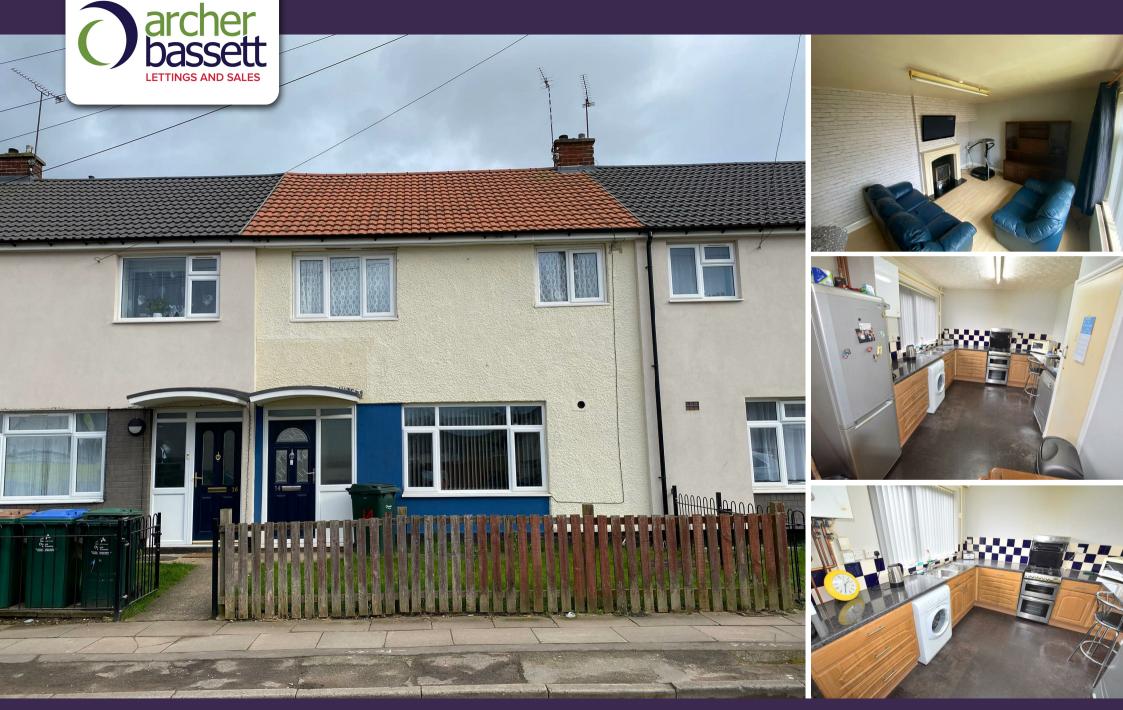

Spacious three bedroom family home that would make a perfect first time purchase that is close to local amenities and University Hospital. Benefiting from gas central heating and double glazing throughout the property briefly comprises of lounge with feature gas fireplace, large kitchen/diner to the ground floor with three good sized bedrooms and family shower room to the first floor. Externally the property has a small fore garden with larger gardens to the rear.

### **Approach**

Shared gated access with small fore garden

### Lounge

15'1" x 10'9" (4.60m x 3.28m)

Laminate flooring, feature fireplace with inset gas fire, large double glazed window to front, radiator

### Kitchen/Diner

19'9" x 10'1" max (6.03m x 3.08m max)

Vinyl flooring to kitchen area, laminate to diner, double glazed window and door to garden, large built-in storage cupboard, range of fitted units with worktop over, stainless steel sink & drainer, radiator